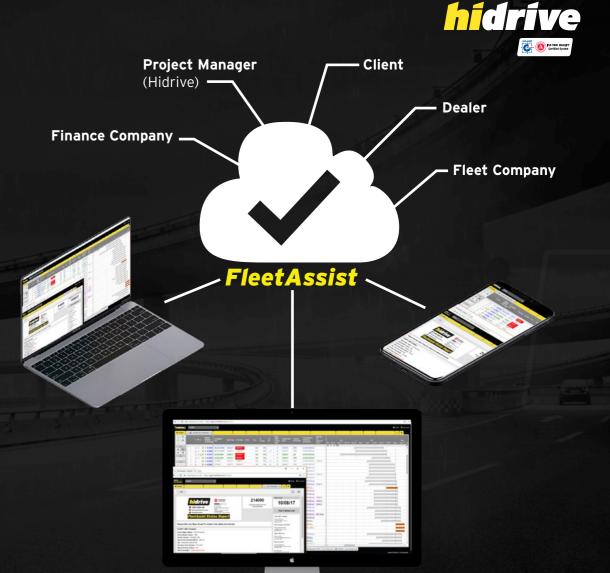

# WHAT IS FLEETASSIST?

Fleetassist is Hidrive's coordinated cloudbased fleet management portal to enable management of your new vehicle roll out.

Fleetassist gives all stakeholders in your new fleet rollout:

|   | 1  |   |   |  |
|---|----|---|---|--|
| ( | ٠, | / | 5 |  |
|   |    |   |   |  |

One point of contact on the status of all vehicles in your fleet rollout

An easy to use login for each user/ stakeholder

Certainty and current information on the status of your whole fleet project

Live transparent information on the location of vehicles, status of vehicles, and delivery times

# A TRANSPARENT AND EASY TO USE PORTAL FOR ALL STAKEHOLDERS IN YOUR FLEET ROLLOUT.