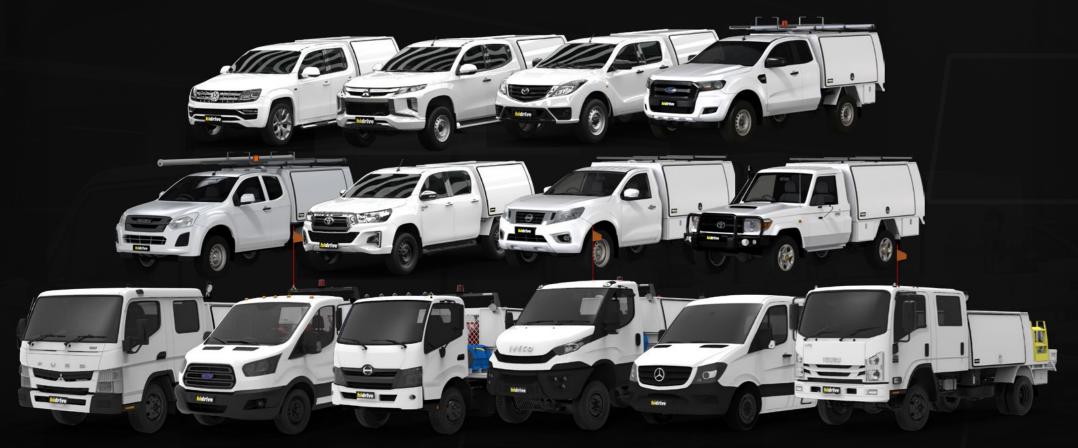

## ABOUT OUR PRODUCTS

Hidrive means mobile workspaces for utes and light trucks. It is a tried, and tested, engineered platform which is easily configured to meet the rigorous demands and diverse needs of our clients.

# A PROVEN PLATFORM

At Hidrive your project is never an experiment. Building on our robust and modular system, our experienced designers and engineers ensure that your vehicle and workspace configuration are functional, fit for purpose and compliant.

# Keeping You Up With The Latest

**THE** consistent roll-out of new ute models ensures that the iconic brands evolve into smarter vehicles with enhanced driver comfort and safety levels.

Here at Hidrive, our design and engineering teams are busy researching and testing design elements well ahead of the first shipments of new models from various utility manufacturers, enabling seamless deliveries of new vehicles fitted with Hirive Service Bodies to clients across the country.