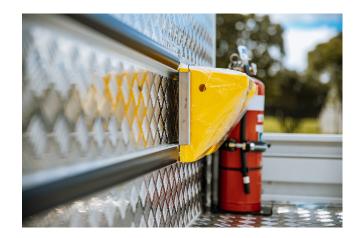

## CHEQUER PLATE PROTECTION

Protects external painted surfaces from knocks and scratches.

## Features & Benefits:

- Tough alloy construction for long-term protection against corrosion, wear and tear
- Protects appearance of your service body and preserves resale value
- Suits Hidrive Part, U and Tool Canopy service bodies
- Provides added traction when used on flooring, stairs and vehicle ramps to minimise operator slips in the wet
- Easy to clean and maintain, can be replaced if damage occurs
- Environmentally friendly, can be recycled