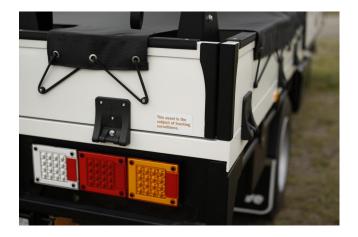

## DROPSIDE PROTECTIVE COVERING

Black poly edging that protects paintwork and panel edges from dents and scuffs. Helps items slide over dropside edges and can boost the resale value of your vehicle.

## Features & Benefits:

- Protects the top of dropsides and tailgate
- Improves overall appearance and resale
- Suits utes and trucks