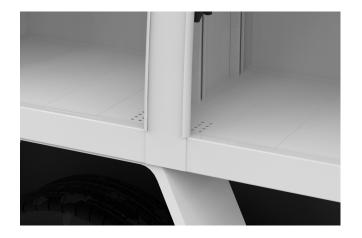

## FLOOR VENT

Air vent for additional fresh air ventilation through the floor.

## Features & Benefits:

- Internal floor-mounted vent that suits all Hidrive service bodies
- Improves air circulation inside service body
- Improves drainage when washing out service bodies or with liquid spills
- Provides additional ventilation for animal management service bodies