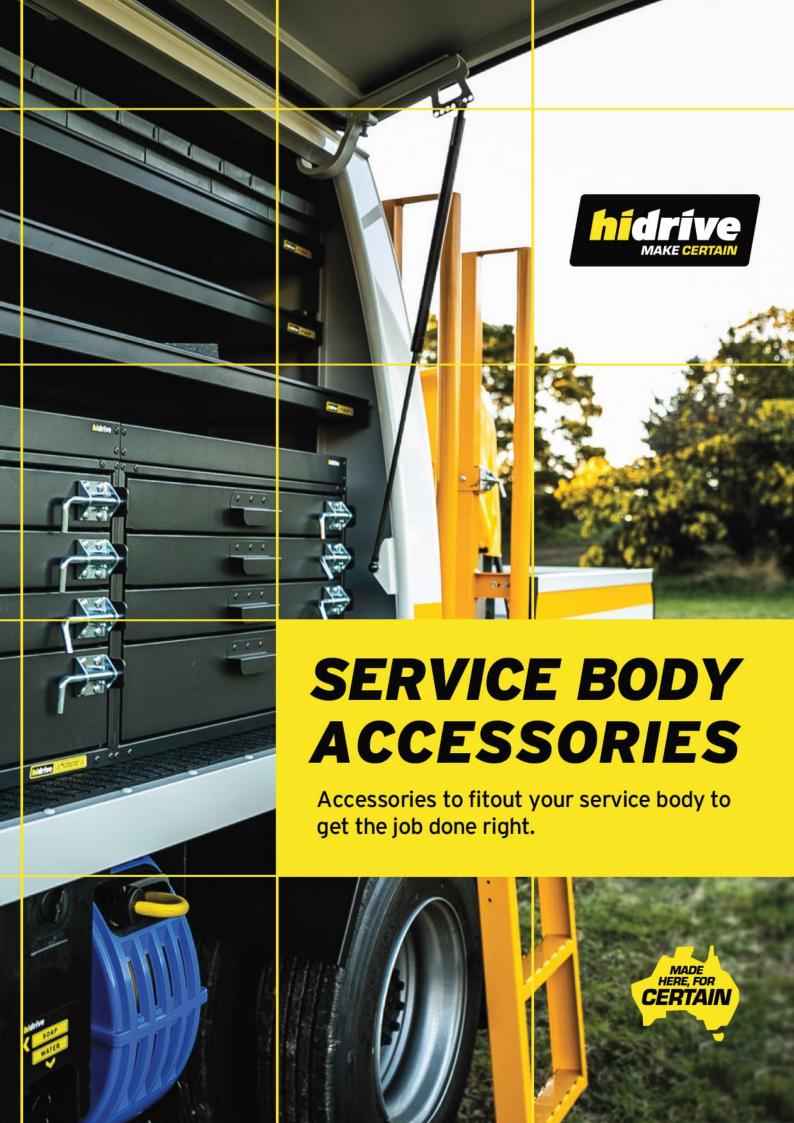

## **LOUVRE VENT**

Slim-lined, surface-mounted vent for side applications.

## **Features & Benefits:**

- Externally mounted vent that suits all Hidrive service bodies
- Improves air circulation inside service body
- Standard feature on underbody boxes

## **Details:**

 $\odot$  Compatibility Ute, Trailer, Truck

○ Warranty 12 Months

**VIEW ONLINE** 



Chat with one of our helpful Mobile Workspace Specialists.

- **→ 1300 350 625**
- → team.aus@hidrive.com.au
- → hidrive.com.au



Hidrive is the only manufacturer of service bodies for utes, trailers and trucks with a company-owned national installation network.



Eastern Manufacturing, Installation & Showroom 17 O'Sullivan Pl, Goulburn NSW 2580



Brisbane Showroom & Installation 146 Crockford St, Northgate QLD 4013



Melbourn