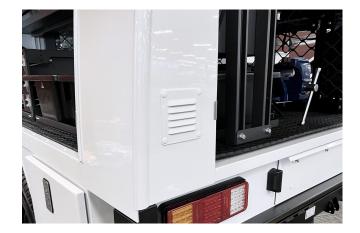

## **LOUVRE VENT**

Slim-lined, surface-mounted vent for side applications.

## **Features & Benefits:**

- Externally mounted vent that suits all Hidrive service bodies
- Improves air circulation inside service body
- Standard feature on underbody boxes