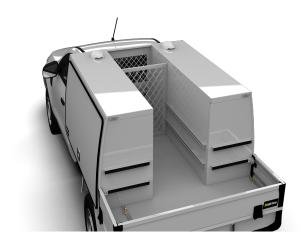

## REMOVABLE TOOL CANOPY AISLE DIVIDER

Removable alloy mesh divider panel in centre aisle to assist with separating and securing the load.

## Features & Benefits:

- Enables secure storage of tools and equipment in centre aisle
- Can be moved to suit size of load
- Constructed of powder coated steel
- Suits utes

## **Details:**

○ Compatibility Ute, Trailer, Truck

○ Warranty 12 Months

**VIEW ONLINE** 

Chat with one of our helpful Mobile Workspace Specialists.

- **→ 1300 350 625**
- → team.aus@hidrive.com.au
- → hidrive.com.au