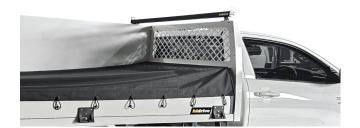

## **HEADBOARD**

Modular headboard provides protection for the vehicle from load items contained within the tray area.

## **Features & Benefits:**

- Protects vehicle and occupants if items move during transit
- Can be used to secure items being transported
- Can be used to mount a mine bar or a beacon