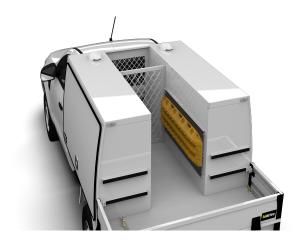

## MAXTRAX HOLDER, STRUT MOUNTED

Sturdy mount for your Maxtrax vehicle recovery boards, fitted to service body. *Note. Hidrive does not supply Maxtrax vehicle recovery boards.* 

## Features & Benefits:

- Uses pins to securely hold your Maxtrax boards in place ensuring they don't slide out during transit
- Enables quick and easy access to your Maxtrax boards when required
- No need to waste time looking for your Maxtrax boards when your vehicle is bogged or requires retrieval from water and other hazardous situations