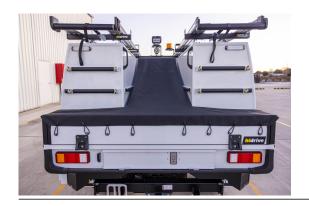

## **Options:**

- Rear Tray & Aisle (above)
- Tonneau Full Aisle Cover Zippered (above)
- Rear Tray (right)

**LOAD COVERS Rear Tray (right)** 

Chat with one of our helpful Mobile Workspace Specialists.

- **→ 1300 350 625**
- → team.aus@hidrive.com.au
- → hidrive.com.au

Hidrive is the only manufacturer of service bodies for utes, trailers and trucks with a company-owned national installation network.