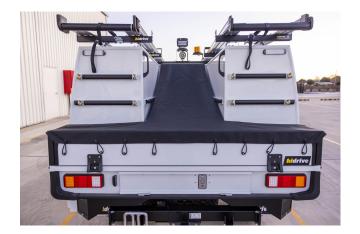

## **Options:**

- Rear Tray & Aisle (above)
- Tonneau Full Aisle Cover Zippered (above)
- Rear Tray (right)

**LOAD COVERS Rear Tray (right)** 

Chat with one of our helpful Mobile Workspace Specialists.

- **→ 1300 350 625**
- → team.aus@hidrive.com.au
- → hidrive.com.au

Hidrive is the only manufacturer of service bodies for utes, trailers and trucks with a company-owned national installation network.