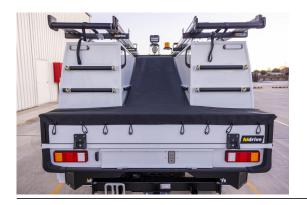

## LOAD COVERS

Mesh load covers for securing items in the external tray section. Suitable for Part Canopy, Tool Canopy and U Canopy service bodies.

## **Options:**

- Rear Tray & Aisle (above)
- Tonneau Full Aisle Cover Zippered (above)
- Rear Tray (right)

## **Features & Benefits:**

- Strong, durable mesh cover to protect items from movement during transit
- Custom made to fit specific service bodies
- Reduces risk from thieves
- Easy to open and close

## **Details:**

 ○ Compatibility Ute, Trailer

○ Warranty 12 Month

manufacturers

warranty

**VIEW ONLINE** 

**LOAD COVERS Rear Tray & Aisle (above)** 

LOAD COVERS Tonneau Full Aisle Cover Zippered (above)