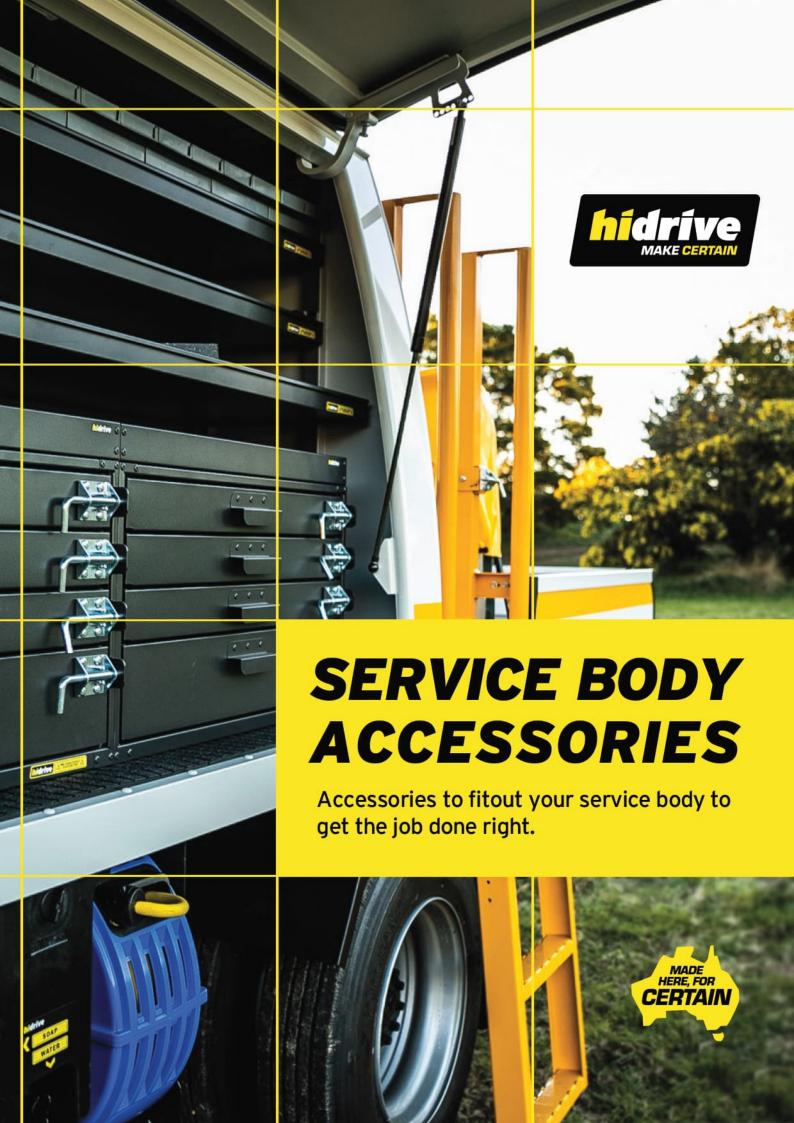

## LOAD COVERS

Mesh load covers for securing items in the external tray section. Suitable for Part Canopy, Tool Canopy and U Canopy service bodies.

## **Features & Benefits:**

- Strong, durable mesh cover to protect items from movement during transit
- Custom made to fit specific service bodies
- Reduces risk from thieves
- Easy to open and close

## **Details:**

 ○ Compatibility Ute, Trailer

○ Warranty 12 Month

manufacturers

warranty

**VIEW ONLINE** 

**LOAD COVERS Rear Tray & Aisle (above)** 

LOAD COVERS Tonneau Full Aisle Cover Zippered (above)