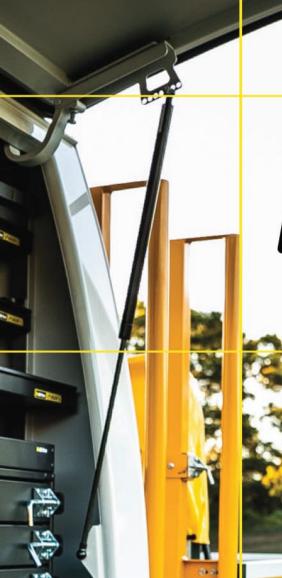

## STRUT MOUNTED RESTRAINT POINTS (EYE BOLTS)

Adjustable eye bolts for restraining tools and equipment, compatible with Integrated Hidrive strut.

Lets you attach items to the canopy without needing to drill into the body.

## Features & Benefits:

- Strut mounted eye bolts are used as a connection point for restraining or anchoring your gear and equipment
- Compatible with integrated Hidrive strut
- Enables the attachment of accessories without needing to puncture (drill into) the service body
- Fully adjustable anchor points along the strut offer the flexibility to secure loads of various sizes
- Sold as a pack of 4