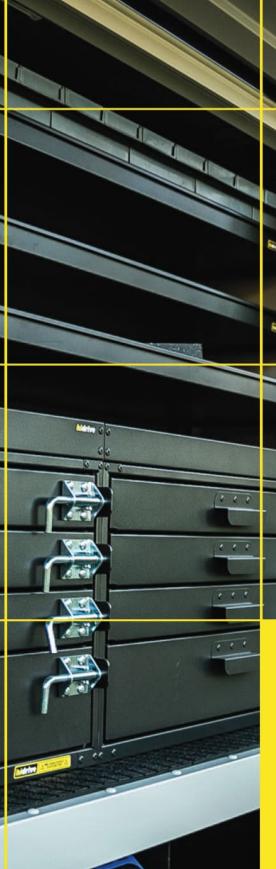

## STRUT MOUNTED RESTRAINT POINTS (EYE BOLTS)

Adjustable eye bolts for restraining tools and equipment, compatible with Integrated Hidrive strut.

Lets you attach items to the canopy without needing to drill into the body.

## Features & Benefits:

- Strut mounted eye bolts are used as a connection point for restraining or anchoring your gear and equipment
- Compatible with integrated Hidrive strut
- Enables the attachment of accessories without needing to puncture (drill into) the service body
- Fully adjustable anchor points along the strut offer the flexibility to secure loads of various sizes
- Sold as a pack of 4