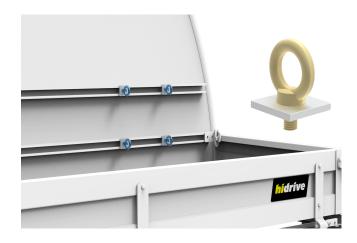

## STRUT MOUNTED RESTRAINT POINTS (EYE BOLTS)

Adjustable eye bolts for restraining tools and equipment, compatible with Integrated Hidrive strut.

Lets you attach items to the canopy without needing to drill into the body.

## Features & Benefits:

- Strut mounted eye bolts are used as a connection point for restraining or anchoring your gear and equipment
- Compatible with integrated Hidrive strut
- Enables the attachment of accessories without needing to puncture (drill into) the service body
- Fully adjustable anchor points along the strut offer the flexibility to secure loads of various sizes
- Sold as a pack of 4