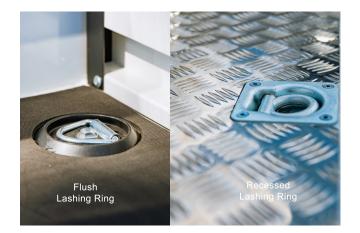

### **Options:**

- Flush lashing ring with black deck
- Heavy duty recessed lashing ring

### TRAY MOUNTED RESTRAINT POINTS Flush lashing ring with black deck

### TRAY MOUNTED RESTRAINT POINTS Heavy duty recessed lashing ring

Chat with one of our helpful Mobile Workspace Specialists.