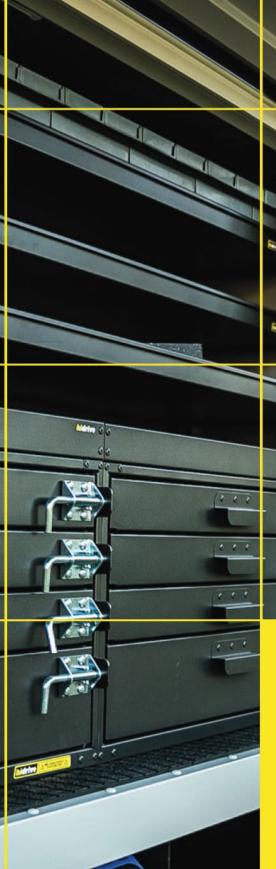

Accessories to fitout your service body to get the job done right.







# TRAY MOUNTED RESTRAINT POINTS

Can be fitted to rear tray sections to secure load.

**Note**: Rated Tray Lashing also available on request.

### **Options:**

- Flush lashing ring with black deck
- Heavy duty recessed lashing ring

### Features & Benefits:

- Restraint anchored to floor, primarily on external part of service body
- Suits very heavy items
- Prevents movement during transit

### **Details:**

- - Ute, Trailer, Truck
- ♡ Warranty 12 Months

## **VIEW ONLINE**





### TRAY MOUNTED RESTRAINT POINTS Flush lashing ring with black deck



### TRAY MOUNTED RESTRAINT POINTS Heavy duty recessed lashing ring



Chat with one of our helpful Mobile Workspace Specialists.

### ightarrow 1300 350 625

- →