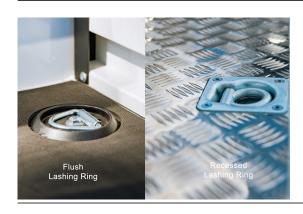

### **Options:**

- Flush lashing ring with black deck
- Heavy duty recessed lashing ring

### TRAY MOUNTED RESTRAINT POINTS Flush lashing ring with black deck

### TRAY MOUNTED RESTRAINT POINTS Heavy duty recessed lashing ring

Chat with one of our helpful Mobile Workspace Specialists.