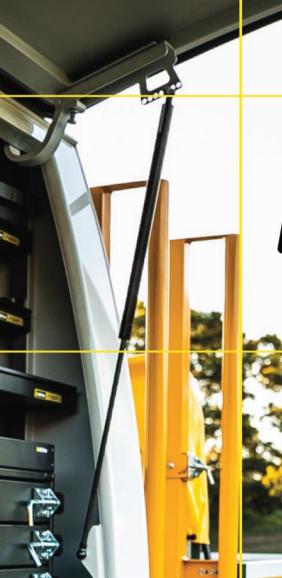

Accessories to fitout your service body to get the job done right.







# TRAY MOUNTED RESTRAINT POINTS

Can be fitted to rear tray sections to secure load.

**Note**: Rated Tray Lashing also available on request.

### **Options:**

- Flush lashing ring with black deck
- Heavy duty recessed lashing ring

### Features & Benefits:

- Restraint anchored to floor, primarily on external part of service body
- Suits very heavy items
- Prevents movement during transit

### **Details:**

- - Ute, Trailer, Truck
- ♡ Warranty 12 Months

## **VIEW ONLINE**





### TRAY MOUNTED RESTRAINT POINTS Flush lashing ring with black deck



### TRAY MOUNTED RESTRAINT POINTS Heavy duty recessed lashing ring



Chat with one of our helpful Mobile Workspace Specialists.

### ightarrow 1300 350 625

- → t