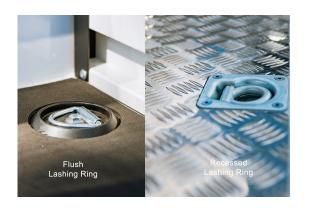

### **Options:**

- Flush lashing ring with black deck
- Heavy duty recessed lashing ring

### TRAY MOUNTED RESTRAINT POINTS Flush lashing ring with black deck

### TRAY MOUNTED RESTRAINT POINTS Heavy duty recessed lashing ring

Chat with one of our helpful Mobile Workspace Specialists.