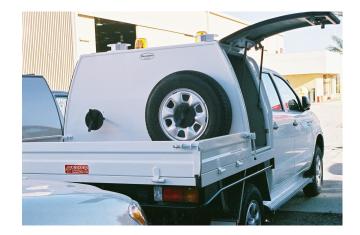

## SPARE WHEEL HOLDER

Spare wheel mount allows you to mount vehicle tyres.

## **Features & Benefits:**

- Fixed carrier
- Suits various wheel sizes
- Fits inside Hidrive service bodies