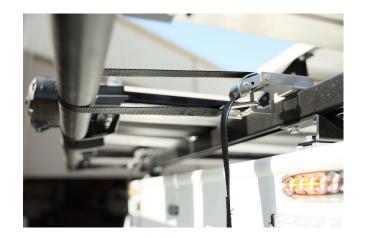

## CAMLOCK STRAP, LADDER STRAP WITH SNAPHOOK

Quick release cambuckle strap for ladder restraint.

## **Features & Benefits:**

- Holds step ladders and extension ladders onto ladder racks
- Prevents slippage during transit
- Lockable for added security