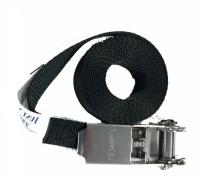

## RATCHET STRAP, TIE DOWN

Heavy duty polyester black load restraint strap. Compliant to Aust. & NZ Standard AS/NZS 4380 2001.

### **Options:**

- Standard 25mm x 3m (250kg capacity)
- Bolt on 25mm x 1.8m (350kg capacity)
- S Hook 25mm x 4.5m (350kg capacity)

#### **Features & Benefits:**

- Holds ladders and loads onto trades racks or roof racks
- Prevents slippage during transit

#### **Details:**

○ Compatibility Ute, Trailer, Truck

○ Warranty 12 Month

manufacturers warranty

**VIEW ONLINE** 