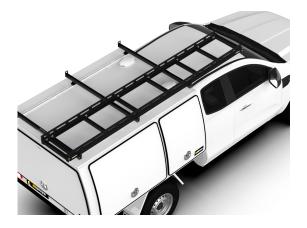

# PIPE RACK

Commercial grade aluminium trades rack to carry long pipes safely. Commercial roof bars sold seperately.

#### **Features & Benefits:**

- Mounted to service body and cantilevered over cab without the need for additional support
- Can hold pipes and other long objects securely
- Easy to tie objects to the sides of the rack for additional support

## PIPE RACK W450 x L3200mm