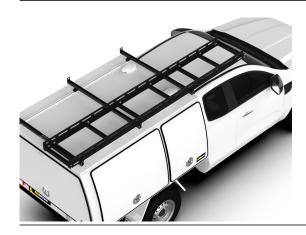

# PIPE RACK

Commercial grade aluminium trades rack to carry long pipes safely. Commercial roof bars sold seperately.

#### **Features & Benefits:**

- Mounted to service body and cantilevered over cab without the need for additional support
- Can hold pipes and other long objects securely
- Easy to tie objects to the sides of the rack for additional support

# PIPE RACK W450 x L2400mm