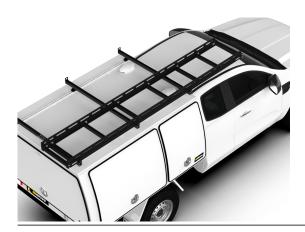

# PIPE RACK

Commercial grade aluminium trades rack to carry long pipes safely. Commercial roof bars sold seperately.

#### **Features & Benefits:**

- Mounted to service body and cantilevered over cab without the need for additional support
- Can hold pipes and other long objects securely
- Easy to tie objects to the sides of the rack for additional support

## PIPE RACK W450 x L3200mm