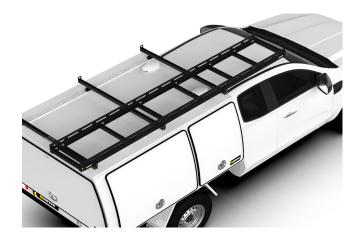

# PIPE RACK

Commercial grade aluminium trades rack to carry long pipes safely. Commercial roof bars sold seperately.

#### **Features & Benefits:**

- Mounted to service body and cantilevered over cab without the need for additional support
- Can hold pipes and other long objects securely
- Easy to tie objects to the sides of the rack for additional support

# PIPE RACK W450 x L2400mm