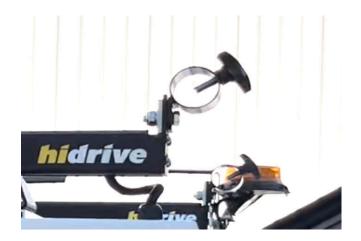

# SHOVEL HOLDERS

Adjustable for safe, secure restraint of shovel or like-type tools.

#### Features & Benefits:

- Secures shovels and other longer items
- Added safety during transit

#### **Details:**

- <sup>⊘</sup> Compatibility
- 🗘 Warranty

Ute, Trailer, Truck

12 Month manufacturers warranty