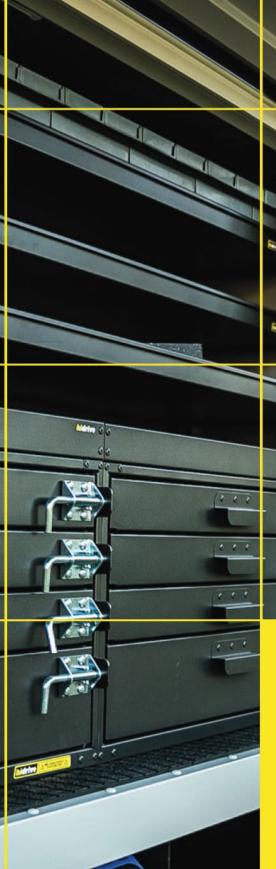

Accessories to fitout your service body to get the job done right.

## Features & Benefits:

- Mount to support roof bars on cab
- Suits utes