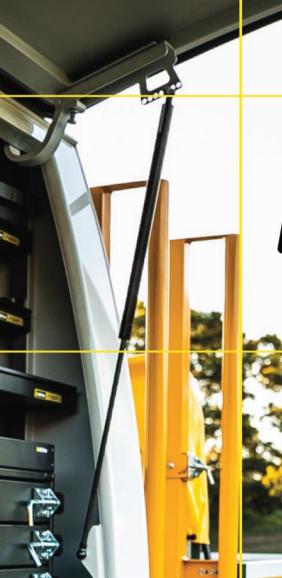

## ROOF BAR CAB MOUNT

Single roof bar that mounts to the vehicle door jamb curves.

Enables support of accessories positioned over the cab.

## Features & Benefits:

- Mount to support roof bars on cab
- Suits utes