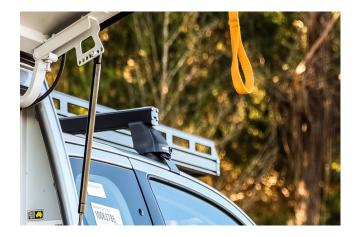

## ROOF BAR CAB MOUNT

Single roof bar that mounts to the vehicle door jamb curves.

Enables support of accessories positioned over the cab.

## Features & Benefits:

- Mount to support roof bars on cab
- Suits utes