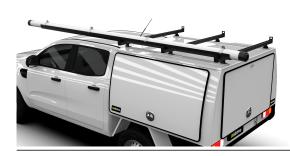

## CONDUIT SUPPORT BRACKET

Bracket to support longer conduit carriers that overhang the vehicle cab.

#### Features & Benefits:

- Powder-coated aluminium support bracket for conduit carriers longer than vehicle body
- Helps prevent conduit from wobbling, bouncing and sagging