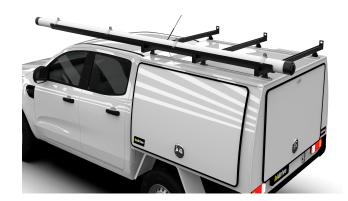

## CONDUIT SUPPORT BRACKET

Bracket to support longer conduit carriers that overhang the vehicle cab.

#### Features & Benefits:

- Powder-coated aluminium support bracket for conduit carriers longer than vehicle body
- Helps prevent conduit from wobbling, bouncing and sagging

#### **Details:**

○ Compatibility Ute, Trailer

○ Warranty 12 Month

manufacturers warranty

**VIEW ONLINE** 