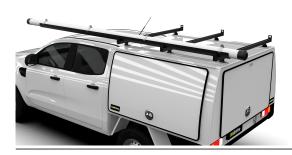

## CONDUIT SUPPORT BRACKET

Bracket to support longer conduit carriers that overhang the vehicle cab.

#### Features & Benefits:

- Powder-coated aluminium support bracket for conduit carriers longer than vehicle body
- Helps prevent conduit from wobbling, bouncing and sagging