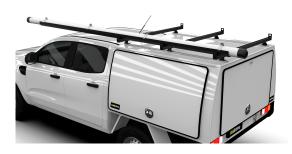

## CONDUIT SUPPORT BRACKET

Bracket to support longer conduit carriers that overhang the vehicle cab.

#### Features & Benefits:

- Powder-coated aluminium support bracket for conduit carriers longer than vehicle body
- Helps prevent conduit from wobbling, bouncing and sagging

#### **Details:**

○ Compatibility Ute, Trailer

○ Warranty 12 Month

manufacturers warranty

**VIEW ONLINE** 