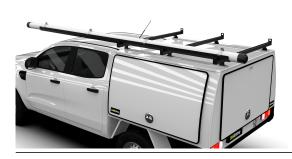

## CONDUIT SUPPORT BRACKET

Bracket to support longer conduit carriers that overhang the vehicle cab.

#### Features & Benefits:

- Powder-coated aluminium support bracket for conduit carriers longer than vehicle body
- Helps prevent conduit from wobbling, bouncing and sagging

#### **Details:**

○ Compatibility Ute, Trailer

○ Warranty 12 Month

manufacturers warranty

**VIEW ONLINE** 