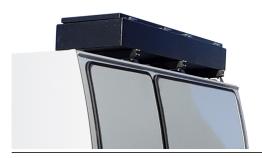

## STORAGE POD

Roof mounted horizontal storage pod for longer items. Key lockable for additional security.

## **Features & Benefits:**

- Also called a coffin box, used to store longer or heavier items such as crowbars and pod bars or heavy duty items
- Securely mounted onto roof bars, accessible from aisle
- Suits Hidrive Tool Canopy and U Canopy builds

## **Details:**

○ Compatibility Ute, Trailer, Truck

○ Warranty 12 Months

**VIEW ONLINE** 

STORAGE POD L1950 x W400 x H150mm

STORAGE POD L2400 x W400 x H150mm

Chat with one of our helpful Mobile Workspace Specialists.