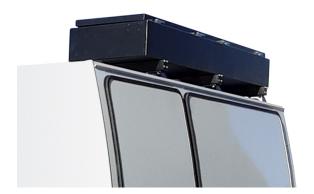

## STORAGE POD

Roof mounted horizontal storage pod for longer items. Key lockable for additional security.

## **Options:**

- L1500 x W400 x H150mm
- L1950 x W400 x H150mm
- L2400 x W400 x H150mm

## **Features & Benefits:**

- Also called a coffin box, used to store longer or heavier items such as crowbars and pod bars or heavy duty items
- Securely mounted onto roof bars, accessible from aisle
- Suits Hidrive Tool Canopy and U Canopy builds

## **Details:**

○ Compatibility Ute, Trailer, Truck

○ Warranty 12 Months

**VIEW ONLINE** 

STORAGE POD L1950 x W400 x H150mm

STORAGE POD L2400 x W400 x H150mm

Chat with one of our helpful Mobile Workspace Specialists.