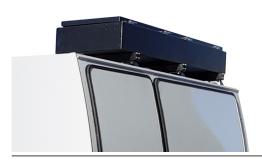

## STORAGE POD

Roof mounted horizontal storage pod for longer items. Key lockable for additional security.

## **Options:**

- L1500 x W400 x H150mm
- L1950 x W400 x H150mm
- L2400 x W400 x H150mm

## **Features & Benefits:**

- Also called a coffin box, used to store longer or heavier items such as crowbars and pod bars or heavy duty items
- Securely mounted onto roof bars, accessible from aisle
- Suits Hidrive Tool Canopy and U Canopy builds

## **Details:**

○ Compatibility Ute, Trailer, Truck

○ Warranty 12 Months

**VIEW ONLINE** 

STORAGE POD L1950 x W400 x H150mm

STORAGE POD L2400 x W400 x H150mm

Chat with one of our helpful Mobile Workspace Specialists.