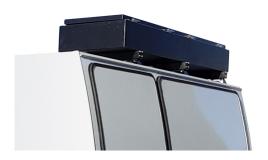

## STORAGE POD

Roof mounted horizontal storage pod for longer items. Key lockable for additional security.

## **Options:**

- L1500 x W400 x H150mm
- L1950 x W400 x H150mm
- L2400 x W400 x H150mm

## **Features & Benefits:**

- Also called a coffin box, used to store longer or heavier items such as crowbars and pod bars or heavy duty items
- Securely mounted onto roof bars, accessible from aisle
- Suits Hidrive Tool Canopy and U Canopy builds

## **Details:**

○ Compatibility Ute, Trailer, Truck

○ Warranty 12 Months

**VIEW ONLINE** 

STORAGE POD L1950 x W400 x H150mm

STORAGE POD L2400 x W400 x H150mm

Chat with one of our helpful Mobile Workspace Specialists.