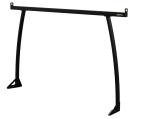

### REMOVABLE REAR ROOFBAR RACK

Removable roofbar rack for rear tray section of Tool Canopy, U Canopy or part canopy bodies.

# REMOVABLE REAR ROOFBAR RACK Full width

Chat with one of our helpful Mobile Workspace Specialists.