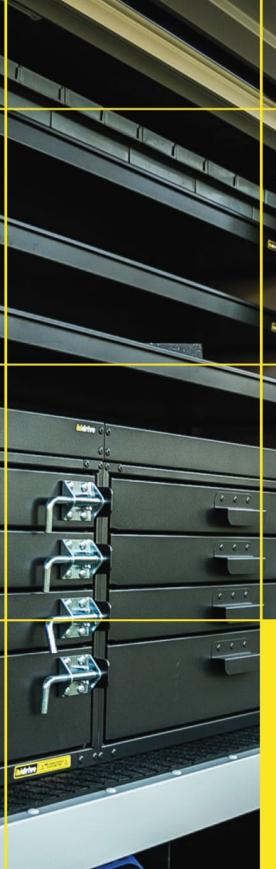

### REMOVABLE REAR ROOFBAR RACK

Removable roofbar rack for rear tray section of Tool Canopy, U Canopy or part canopy bodies.

#### Features & Benefits:

- Supports longer loads
- Great for supporting ladder slides
- Strong and durable construction with heavy duty bracket at base