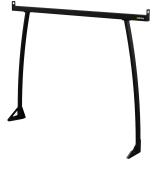

### REMOVABLE REAR ROOFBAR RACK

Removable roofbar rack for rear tray section of Tool Canopy, U Canopy or part canopy bodies.

# **REMOVABLE REAR ROOFBAR RACK Part** width