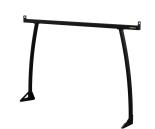

### REMOVABLE REAR ROOFBAR RACK

Removable roofbar rack for rear tray section of Tool Canopy, U Canopy or part canopy bodies.

#### Features & Benefits:

- Supports longer loads
- Great for supporting ladder slides
- Strong and durable construction with heavy duty bracket at base