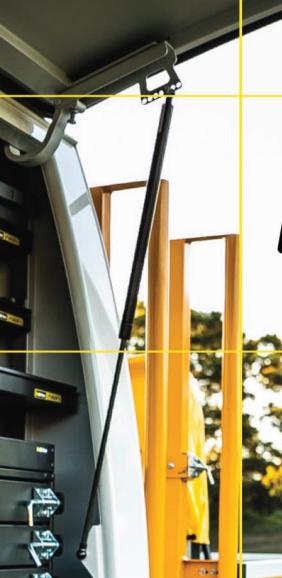

### REMOVABLE REAR ROOFBAR RACK

Removable roofbar rack for rear tray section of Tool Canopy, U Canopy or part canopy bodies.

#### Features & Benefits:

- Supports longer loads
- Great for supporting ladder slides
- Strong and durable construction with heavy duty bracket at base