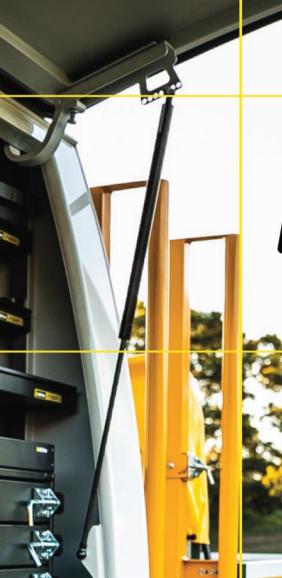

Accessories to fitout your service body to get the job done right.







## AWNING, PULLOUT, FIAMMA F45

Pull out awning for extra weather protection from the side of the service body.

## Features & Benefits:

• Compact, durable and solid design, the Fiamma F45 awning opens and closes in a few easy steps to provide shade and shelter from rain

## **Details:**

○ Compatibility

Ute, Trailer

 $\heartsuit$  Warranty

12 Month manufacturers warranty

**VIEW ONLINE** 



Chat with one of our helpful Mobile Workspace Specialists.

## ightarrow 1300 350 625

- → team.aus@hidrive.com.au
- → hidrive.com.au



Hidrive is the only manufacturer of service bodies for utes, trailers and trucks with a company-owned national installation network.



Eastern Manufacturing, Installation & Showroom