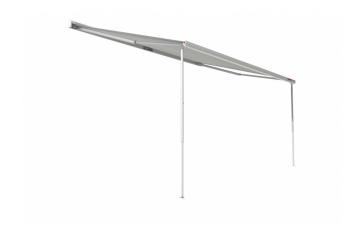

## AWNING, PULLOUT, FIAMMA F45

Pull out awning for extra weather protection from the side of the service body.

## Features & Benefits:

• Compact, durable and solid design, the Fiamma F45 awning opens and closes in a few easy steps to provide shade and shelter from rain