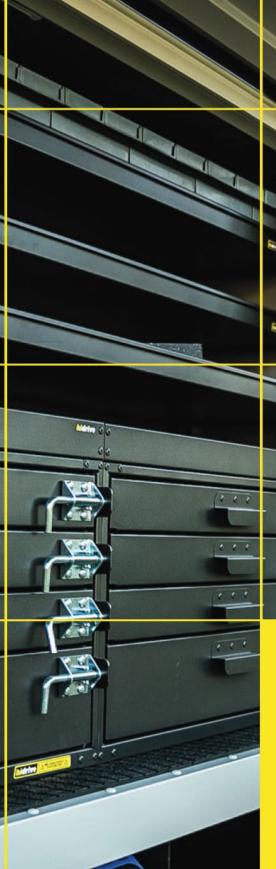

Accessories to fitout your service body to get the job done right.







## AWNING, PULLOUT, FIAMMA F45

Pull out awning for extra weather protection from the side of the service body.

## Features & Benefits:

• Compact, durable and solid design, the Fiamma F45 awning opens and closes in a few easy steps to provide shade and shelter from rain

## **Details:**

○ Compatibility

Ute, Trailer

 $\heartsuit$  Warranty

12 Month manufacturers warranty

**VIEW ONLINE** 



Chat with one of our helpful Mobile Workspace Specialists.

## ightarrow 1300 350 625

- → team.aus@hidrive.com.au
- → hidrive.com.au



Hidrive is the only manufacturer of service bodies for utes, trailers and trucks with a company-owned national installation network.



Eastern Manufacturing, Installation & Showroo