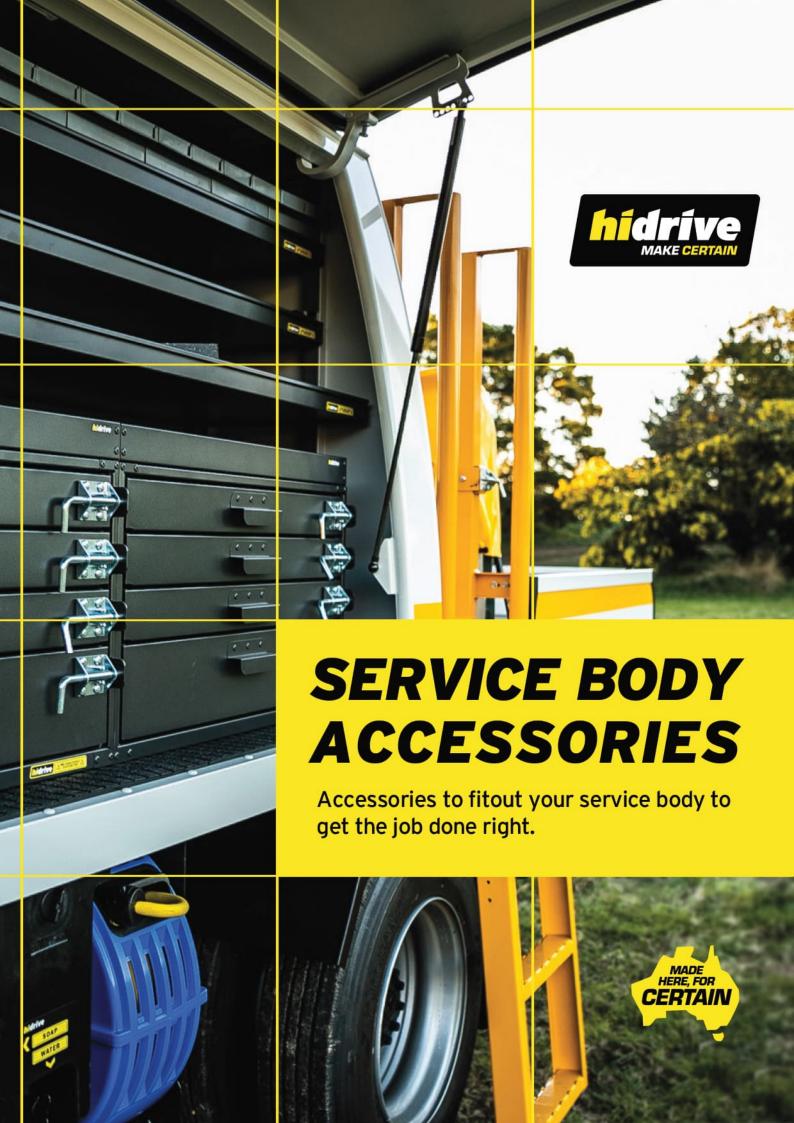

## HAND WASH TANK WITH SOAP DISPENSER, 12L

Profiled hand wash tank with inbuilt soap dispenser. Designed to conform with the mudguard, this water tank enables fitment of an underbody box on the same side.

#### **Features & Benefits:**

- Tapered shape designed to fit seamlessly beside the mudguard on a Hidrive Service Body allowing for fitment of both a water tank and underbody box in the same position — ensuring maximum use of under body storage space
- 12 litre capacity, includes a hand soap dispenser, secured within the moulded tank, for easy access to soap and hand sanitiser
- Easily accessible fill point located on front side of tank with screw cap
- Rugged design moulded from Linear Low-Density Polyethylene to ensure long-term durability and resistance to wear and tear