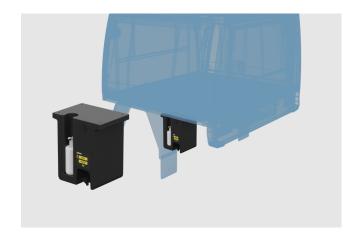

## HAND WASH TANK WITH SOAP DISPENSER, 15L

Convenient 15 litre hand wash tank with soap dispenser. Clean up after dirty jobs and keep your gear before stowing back inside the service body.

## Features & Benefits:

- 15 litre water capacity plus a convenient soap dispenser
- Tapered shape designed to fit seamlessly beside the mudguard on a Hidrive service body
- Easily accessible fill point located on front side of tank with screw cap
- Rugged design moulded from linear lowdensity polyethylene to ensure long-term durability and resistance to wear and tear
- Efficient placement under the body enables quick access when needed without needing to access the service body