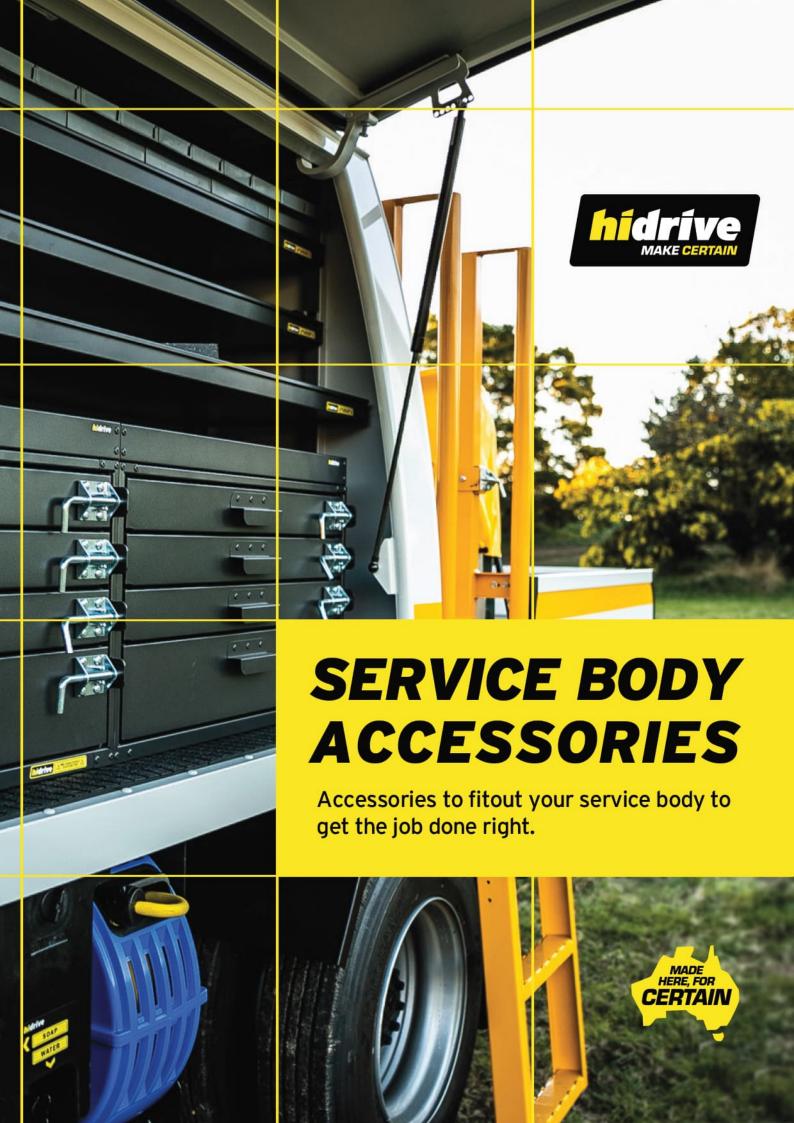

## HAND WASH TANK WITH SOAP DISPENSER, 30L

30 litre hand wash tank with soap dispenser.

## **Features & Benefits:**

- Includes a Hand Soap Dispenser, secured within the moulded tank, ensuring you always have soap or hand sanitiser accessible
- Easily accessible fill point located on front side of tank with screw cap
- Rugged design moulded from Linear Low-Density Polyethylene to ensure long-term durability and resistance to underbody accessory wear and tear with 30 litre capacity

## **Details:**

○ Compatibility Ute, Trailer

○ Warranty 12 Month

manufacturers warranty

**VIEW ONLINE** 



Chat with one of our helpful Mobile Workspace Specialists.

- **→ 1300 350 625**
- → team.aus@hidrive.com.au
- → hidrive.com.au



Hidrive is the only manufacturer of service bodies for utes, t