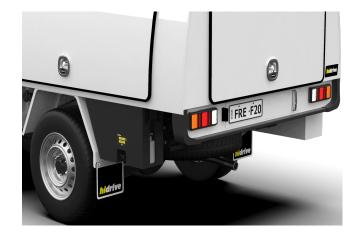

## HAND WASH TANK WITH SOAP DISPENSER, 30L

30 litre hand wash tank with soap dispenser.

## **Features & Benefits:**

- Includes a Hand Soap Dispenser, secured within the moulded tank, ensuring you always have soap or hand sanitiser accessible
- Easily accessible fill point located on front side of tank with screw cap
- Rugged design moulded from Linear Low-Density Polyethylene to ensure long-term durability and resistance to underbody accessory wear and tear with 30 litre capacity