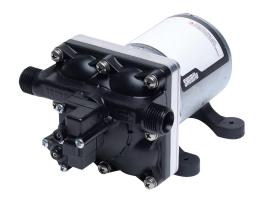

# PUMPS

Reliable compact water pump that provides water delivery from onboard water tanks.

## **PUMPS High Pressure 12V 11lpm/45ps**

PUMPS Low Pressure 24V 11lpm/30psi

PUMPS High Pressure 24V 13lpm/45psi

Chat with one of our helpful Mobile Workspace Specialists.