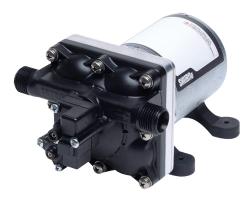

# PUMPS

Reliable compact water pump that provides water delivery from onboard water tanks.

## PUMPS Low Pressure 12V 3.8lpm/30psi