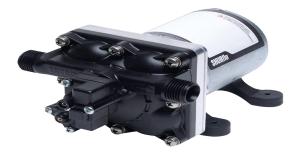

# PUMPS

Reliable compact water pump that provides water delivery from onboard water tanks.

#### **Options:**

- Low Pressure 12V 3.8lpm/30psi
- High Pressure 12V 11lpm/45ps
- Low Pressure 24V 11lpm/30psi
- High Pressure 24V 13lpm/45psi

#### Features & Benefits:

- Wide range of water pumps available to suit your required application
- Dependable fresh water pumped from on board water tanks
- Hoses can be attached to water pumps to provide extended range
- High quality, low voltage, industry leading water pumps