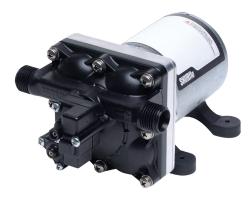

# PUMPS

Reliable compact water pump that provides water delivery from onboard water tanks.

#### **Options:**

- Low Pressure 12V 3.8lpm/30psi
- High Pressure 12V 11lpm/45ps
- Low Pressure 24V 11lpm/30psi
- High Pressure 24V 13lpm/45psi