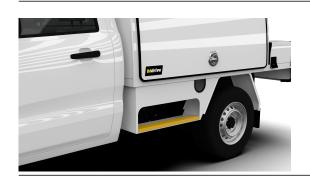

# INFILL PANEL, PROFILED TO FIT VEHICLE

Vehicle specific profiled infill panel with builtin step and fuel opening where required. Suits extra and single cab vehicles.

#### Features & Benefits:

- Aesthetically pleasing infill panel with builtin step
- Provides ease of access to roof
- High visibility yellow safety tread
- Fuel opening cut out where required

#### INFILL PANEL, PROFILED TO FIT VEHICLE Front RHS

Chat with one of our helpful Mobile Workspace Specialists.