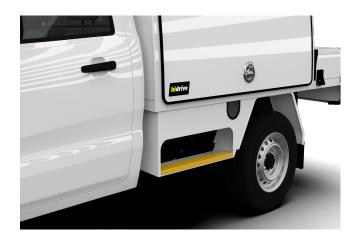

# INFILL PANEL, PROFILED TO FIT VEHICLE

Vehicle specific profiled infill panel with builtin step and fuel opening where required. Suits extra and single cab vehicles.

#### Features & Benefits:

- Aesthetically pleasing infill panel with builtin step
- Provides ease of access to roof
- High visibility yellow safety tread
- Fuel opening cut out where required