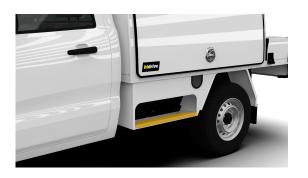

# INFILL PANEL, PROFILED TO FIT VEHICLE

Vehicle specific profiled infill panel with builtin step and fuel opening where required. Suits extra and single cab vehicles.

#### Features & Benefits:

- Aesthetically pleasing infill panel with builtin step
- Provides ease of access to roof
- High visibility yellow safety tread
- Fuel opening cut out where required

### INFILL PANEL, PROFILED TO FIT VEHICLE Front LHS