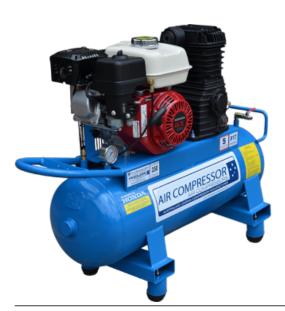

### PETROL AIR COMPRESSOR TRADITIONAL

Traditional style compressors are the work horse compressor. Their large air storage tank means that a work area can be blown down with the stored air without the need to start the compressor. Petrol operated.

### **Options:**

- 350lpm / 100psi
- 420lpm / 100psi
- 540lpm / 150psi

#### Features & Benefits:

- Provides power to simultaneous air tool usage
- Petrol air compressors are considerably more affordable
- Flexibility to control power output and fuel usage - this compressor can be calibrated to match your requirements resulting in lower fuel consumption

#### **Details:**

○ Compatibility Ute, Trailer, Truck

○ Warranty 12 Month

manufacturers warranty

**VIEW ONLINE** 