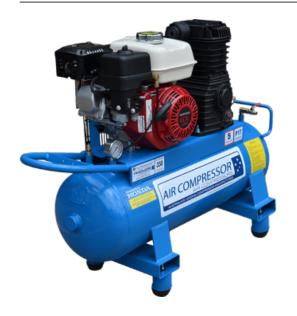

### PETROL AIR COMPRESSOR TRADITIONAL

Traditional style compressors are the work horse compressor. Their large air storage tank means that a work area can be blown down with the stored air without the need to start the compressor. Petrol operated.

### **Options:**

- 350lpm / 100psi
- 420lpm / 100psi
- 540lpm / 150psi

#### Features & Benefits:

- Provides power to simultaneous air tool usage
- Petrol air compressors are considerably more affordable
- Flexibility to control power output and fuel usage - this compressor can be calibrated to match your requirements resulting in lower fuel consumption

## PETROL AIR COMPRESSOR TRADITIONAL 420lpm / 100psi

PETROL AIR COMPRESSOR TRADITIONAL 540lpm / 150psi

Chat with one of our helpful Mobile Workspace Specialists.

- **→ 1300 350 625**
- → team.aus@hidrive.com.au
- → hidrive.com.au