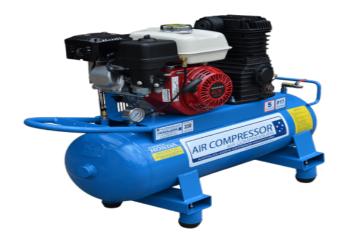

### PETROL AIR COMPRESSOR TRADITIONAL

Traditional style compressors are the work horse compressor. Their large air storage tank means that a work area can be blown down with the stored air without the need to start the compressor. Petrol operated.

### **Options:**

- 350lpm / 100psi
- 420lpm / 100psi
- 540lpm / 150psi

#### Features & Benefits:

- Provides power to simultaneous air tool usage
- Petrol air compressors are considerably more affordable
- Flexibility to control power output and fuel usage - this compressor can be calibrated to match your requirements resulting in lower fuel consumption

# PETROL AIR COMPRESSOR TRADITIONAL 350lpm / 100psi