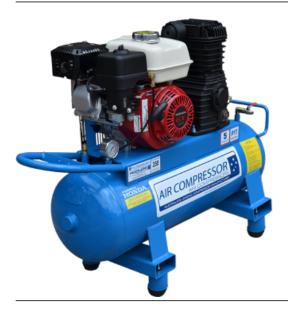

### PETROL AIR COMPRESSOR TRADITIONAL

Traditional style compressors are the work horse compressor. Their large air storage tank means that a work area can be blown down with the stored air without the need to start the compressor. Petrol operated.

### **Options:**

- 350lpm / 100psi
- 420lpm / 100psi
- 540lpm / 150psi

#### Features & Benefits:

- Provides power to simultaneous air tool usage
- Petrol air compressors are considerably more affordable
- Flexibility to control power output and fuel usage - this compressor can be calibrated to match your requirements resulting in lower fuel consumption