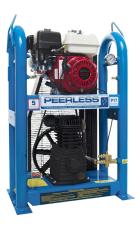

# PETROL AIR COMPRESSOR UPRIGHT UNDER/OVER

Upright over/under style compressors are the perfect high performing compressor when space is limited. Specifically designed with the mobile workspace in mind, they are great for positioning on the front tray area or the aisle of a service body. Petrol operated.

## **Options:**

- 350lpm / 100psi
- 545lpm / 150psi

# Features & Benefits:

- Provides power to simultaneous air tool usage
- Petrol is most cost effective types of air compressors (more affordable than the diesel equivalent)
- Flexibility to control power output and fuel usage - this compressor can be calibrated to match your requirements resulting in lower fuel consumption