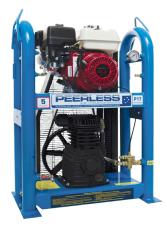

# PETROL AIR COMPRESSOR UPRIGHT UNDER/OVER

Upright over/under style compressors are the perfect high performing compressor when space is limited. Specifically designed with the mobile workspace in mind, they are great for positioning on the front tray area or the aisle of a service body. Petrol operated.

## **Options:**

- 350lpm / 100psi
- 545lpm / 150psi

# Features & Benefits:

- Provides power to simultaneous air tool usage
- Petrol is most cost effective types of air compressors (more affordable than the diesel equivalent)
- Flexibility to control power output and fuel usage - this compressor can be calibrated to match your requirements resulting in lower fuel consumption

# PETROL AIR COMPRESSOR UPRIGHT UNDER/OVER 350lpm / 100psi

## PETROL AIR COMPRESSOR UPRIGHT UNDER/OVER 5451pm / 150psi

Chat with one of our helpful Mobile Workspace Specialists.