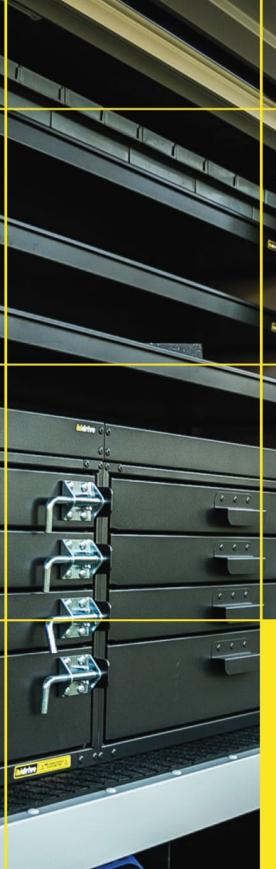

Accessories to fitout your service body to get the job done right.







# PETROL AIR COMPRESSOR UPRIGHT UNDER/OVER

Upright over/under style compressors are the perfect high performing compressor when space is limited. Specifically designed with the mobile workspace in mind, they are great for positioning on the front tray area or the aisle of a service body. Petrol operated.

## **Options:**

- 350lpm / 100psi
- 545lpm / 150psi

# Features & Benefits:

- Provides power to simultaneous air tool usage
- Petrol is most cost effective types of air compressors (more affordable than the diesel equivalent)
- Flexibility to control power output and fuel usage - this compressor can be calibrated to match your requirements resulting in lower fuel consumption

#### **Details:**

- Compatib