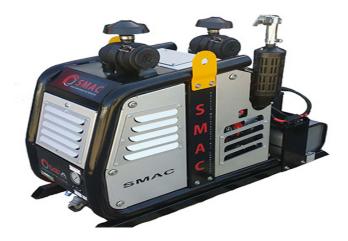

## DIESEL AIR COMPRESSOR SMAC

The SMAC rotary screw compressor is the ultimate air supply for a mobile workspace. Delivering an impressive 1132lpm at 100psi, it will keep up with the most demanding of mobile mechanic applications.

## **Options:**

• 1132lpm / 100psi

## **Details:**

○ Compatibility

Ute, Trailer, Truck

○ Warranty

12 Month manufacturers warranty

**VIEW ONLINE** 

Chat with one of our helpful Mobile Workspace Specialists.

- **→ 1300 350 625**
- → team.aus@hidrive.com.au
- → hidrive.com.au