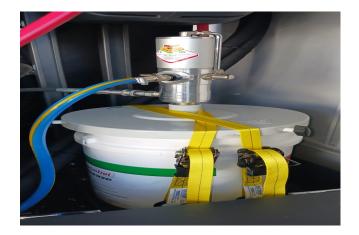

## AIR OPERATED GREASE KIT

The Hidrive high pressure grease kit is built to efficiently extract grease from a 20L drum.

The pump kit is designed to connect to a pneumatic line and grease reel for flexible reach.

## Features & Benefits:

- Suitable for 20kg drum
- 50:1 ratio Pump with and output of approx. 1500g/min
- 15m delivery hose