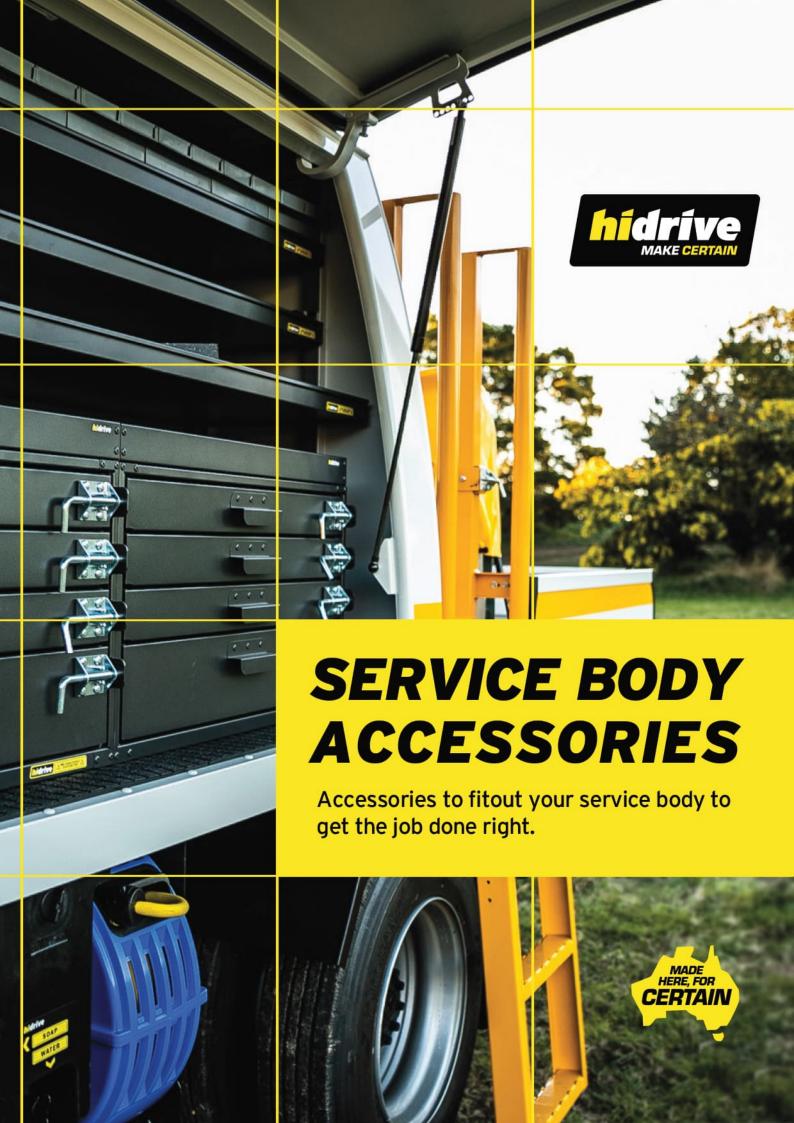

# RETRACTABLE REEL OPTIONS

Retracting hose reel with installation bracket, various sizes.

### **Options:**

- Air Reel, Retractor 10mm x 15m
- Air Reel, Retractor 12.5mm x 15m
- Air/Water Reel, Lubemate, 10mm x 14m
- Water Reel, Retractor, 12.5mm x 15m
- Oil Reel, Retractor, 12.5mm x 10m
- Oxy/Acet Reel, Retractor, 2x5mm x 15m
- Grease Reel, Retractor 6.5mm x 15m

#### Features & Benefits:

- Various sizes and end uses available
- Oil reel should be used for lube only
- Flexible locations
- Includes mounting bracket
- Contact our team of Mobile Workspace
  Specialists to discuss your requirements