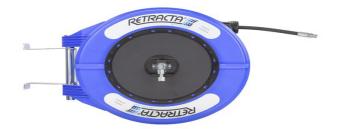

# RETRACTABLE REEL OPTIONS

Retracting hose reel with installation bracket, various sizes.

### **Options:**

- Air Reel, Retractor 10mm x 15m
- Air Reel, Retractor 12.5mm x 15m
- Air/Water Reel, Lubemate, 10mm x 14m
- Water Reel, Retractor, 12.5mm x 15m
- Oil Reel, Retractor, 12.5mm x 10m
- Oxy/Acet Reel, Retractor, 2x5mm x 15m
- Grease Reel, Retractor 6.5mm x 15m

#### Features & Benefits:

- Various sizes and end uses available
- Oil reel should be used for lube only
- Flexible locations
- Includes mounting bracket
- Contact our team of Mobile Workspace
  Specialists to discuss your requirements