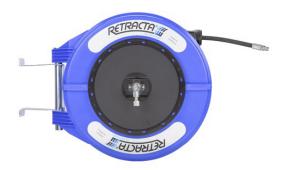

# RETRACTABLE REEL OPTIONS

Retracting hose reel with installation bracket, various sizes.

### **Options:**

- Air Reel, Retractor 10mm x 15m
- Air Reel, Retractor 12.5mm x 15m
- Air/Water Reel, Lubemate, 10mm x 14m
- Water Reel, Retractor, 12.5mm x 15m
- Oil Reel, Retractor, 12.5mm x 10m
- Oxy/Acet Reel, Retractor, 2x5mm x 15m
- Grease Reel, Retractor 6.5mm x 15m

#### Features & Benefits:

- Various sizes and end uses available
- Oil reel should be used for lube only
- Flexible locations
- Includes mounting bracket
- Contact our team of Mobile Workspace
  Specialists to discuss your requirements