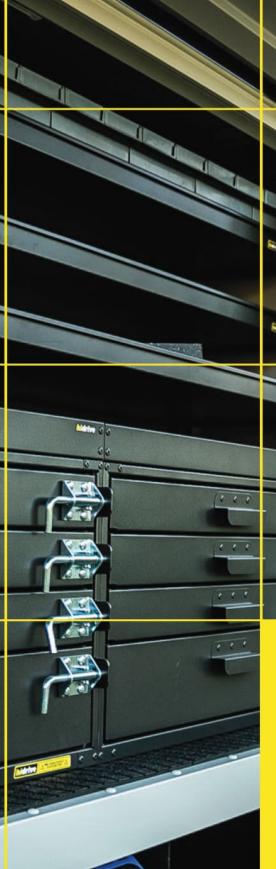

Accessories to fitout your service body to get the job done right.







## ELECTRIC LUBE UNITS

Ideal for oil transfer in the field and effective removal of waste oil. A smart option to avoid the need for an air compressor to save space and weight.

## Features & Benefits:

- Tailored to suit your requirements
- Various sizes available
- Contact our team of Mobile Workspace Specialists to discuss your requirements

## **Details:**

- $^{\odot}$  Compatibility
  - Ute
- ♡ Warranty

12 Month manufacturers warranty

VIEW ONLINE



Chat with one of our helpful Mobile Workspace Specialists.

## ightarrow 1300 350 625

- → team.aus@hidrive.com.au
- → hidrive.com.au



Hidrive is the only manufacturer of service bodies for utes, trailers and trucks with a company-owned national installa