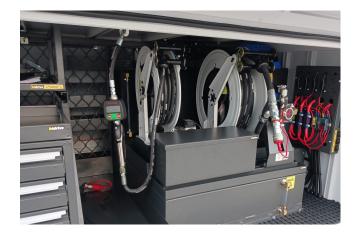

## ELECTRIC LUBE UNITS

Ideal for oil transfer in the field and effective removal of waste oil. A smart option to avoid the need for an air compressor to save space and weight.

## Features & Benefits:

- Tailored to suit your requirements
- Various sizes available
- Contact our team of Mobile Workspace Specialists to discuss your requirements