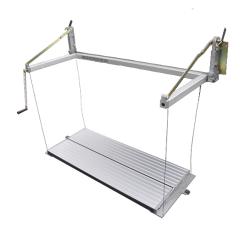

## TAILGATE LOADERS

Safely and efficiently lift loads up to 300kg. Engineered for simple one-handed operation using a manual winch.

Compatible with Hidrive tool canopy and part canopy service bodies.

## Features & Benefits:

- Lift loads up to 300kg with just one hand
- Strong aluminium construction suited to a wide range of industries and applications
- Simple to use manual lifting handle
- Eliminates the need for manual lifting, reducing the risk of injuries and back strain on staff
- Saves time and simplifies the loading and unloading of goods into the ute tray
- Ensures cargo can be easily accessed and manoeuvred, even in tight spaces like car parks and urban loading bays