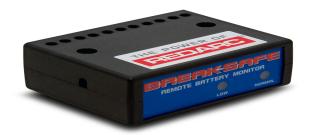

## REDARC TRAILER BRAKEAWAY MONITOR

REDARC #RM6000 breakaway monitor, fitted. Accurately monitors trailer breakaway system battery condition.

## Features & Benefits:

- Designed to apply the trailer brakes and brake lights if the trailer is accidentally separated from the tow vehicle
- The system has a built in battery that can be charged from the tow vehicle's auxiliary line or by a battery charger
- Easy to operate test button is used to indicate the level of charge in the battery
- 12V DC input operating voltage