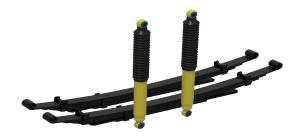

## REAR SUSPENSION UPGRADES

OEM rear suspension upgrade including springs and shocks, Compliant up to the vehicle's legal GVM.

## Features & Benefits:

- Upgrading vehicle suspension to increase the ride height can enhance the comfort and handling of the vehicle and offer a smoother ride for passengers
- Provides unhindered wheel articulation giving increased clearance over obstacles and allows for the fitment of larger offroad tyres
- A rear suspension upgrade is not a Gross Vehicle Mass (GVM) upgrade because it only affects the rear springs
- The GVM of the vehicle remains the same meaning no additional load, in excess of the factory GVM can be carried