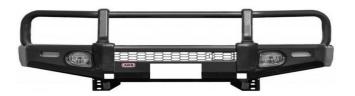

## ARB SUMMIT / DELUXE STEEL BULLBAR

Protect vehicle and engine components with this winch compatible commercial steel bullbar.

## Features & Benefits:

- The ARB Summit and Deluxe range of Steel Bullbars integrates a fresh and contemporary design with unrivalled safety and reliability
- Durable and Heavy Duty Steel Construction with a 60.3mm tube finished in a matte black powder coat and corrosion-resistant primer
- Extensive under protection panels on the centre and either sides with three piece grille design for split pan, providing maximum airflow and strength
- Provision for mounting a range of additional accessories, such as winches, spotlights, fog lights, front parking sensors, aerials or antennas
- Compatible with Twin ARB Jack or Hi-Lift Jack with two jacking points located either side of the bar in the lower panel
- Only select options available for supply and installation by Hidrive — contact our team on 1300 368 161 to discuss the best option for you