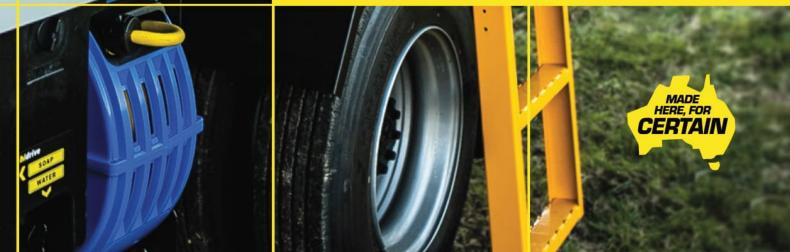

Accessories to fitout your service body to get the job done right.







## ARB SUMMIT / DELUXE STEEL BULLBAR

Protect vehicle and engine components with this winch compatible commercial steel bullbar.

## Features & Benefits:

- The ARB Summit and Deluxe range of Steel Bullbars integrates a fresh and contemporary design with unrivalled safety and reliability
- Durable and Heavy Duty Steel Construction with a 60.3mm tube finished in a matte black powder coat and corrosion-resistant primer
- Extensive under protection panels on the centre and either sides with three piece grille design for split pan, providing maximum airflow and strength
- Provision for mounting a range of additional accessories, such as winches, spotlights, fog lights, front parking sensors, aerials or antennas
- Compatible with Twin ARB Jack or Hi-Lift Jack with two jacking points locat