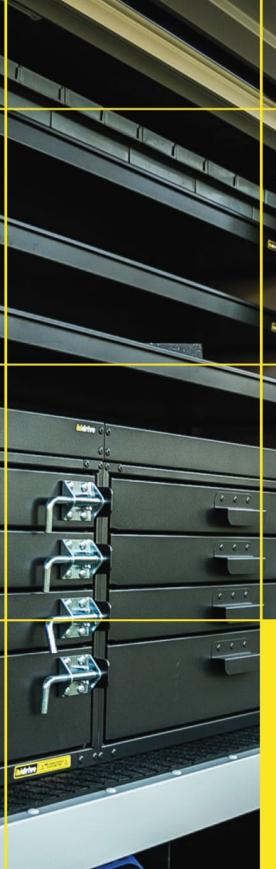

Accessories to fitout your service body to get the job done right.







## ARB SUMMIT / DELUXE STEEL BULLBAR

Protect vehicle and engine components with this winch compatible commercial steel bullbar.

## Features & Benefits:

- The ARB Summit and Deluxe range of Steel Bullbars integrates a fresh and contemporary design with unrivalled safety and reliability
- Durable and Heavy Duty Steel Construction with a 60.3mm tube finished in a matte black powder coat and corrosion-resistant primer
- Extensive under protection panels on the centre and either sides with three piece grille design for split pan, providing maximum airflow and strength
- Provision for mounting a range of additional accessories, such as winches, spotlights, fog lights, front parking sensors, aerials or antennas
-