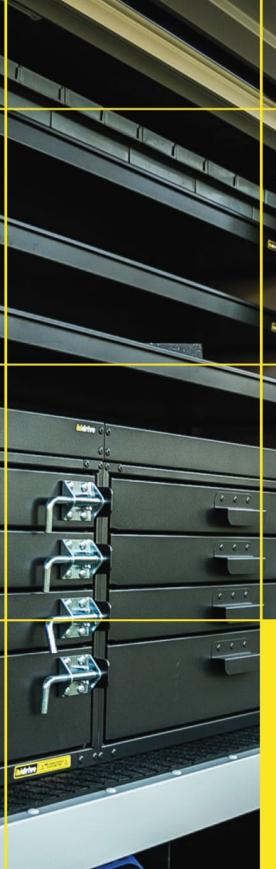

Accessories to fitout your service body to get the job done right.







## SIDE RAIL AND STEP

Protects vehicle side panels from rocks and road debris. Offers easy access to vehicle cab and roof mounted accessories.

## Features & Benefits:

- ARB Side Rails and Protection Steps are compatible with the Summit and Deluxe ranges of steel bullbars
- Durable and heavy duty steel construction with a 60.3mm tube finished in a matte black powder coat and corrosion-resistant primer
- Heavy duty side protection steps not only improve access to the vehicle cab, but also provide protection to the underside of your vehicle in off road and rugged environments
- Securely attaches to bullbar for strength and durability

Ute

## **Details:**

🗘 Warranty

12 Month manufacturers warranty

**VIEW O