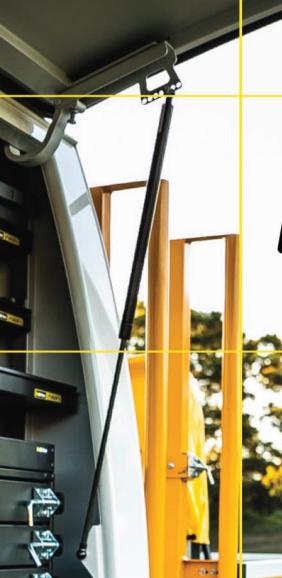

Accessories to fitout your service body to get the job done right.







## SIDE RAIL AND STEP

Protects vehicle side panels from rocks and road debris. Offers easy access to vehicle cab and roof mounted accessories.

## Features & Benefits:

- ARB Side Rails and Protection Steps are compatible with the Summit and Deluxe ranges of steel bullbars
- Durable and heavy duty steel construction with a 60.3mm tube finished in a matte black powder coat and corrosion-resistant primer
- Heavy duty side protection steps not only improve access to the vehicle cab, but also provide protection to the underside of your vehicle in off road and rugged environments
- Securely attaches to bullbar for strength and durability

Ute

## **Details:**

🗘 Warranty

12 Month manufacturers warranty

**VIEW ONL