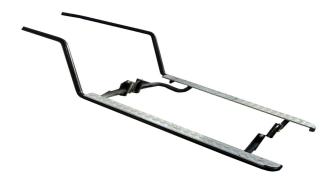

## SIDE RAIL AND STEP

Protects vehicle side panels from rocks and road debris. Offers easy access to vehicle cab and roof mounted accessories.

## Features & Benefits:

- ARB Side Rails and Protection Steps are compatible with the Summit and Deluxe ranges of steel bullbars
- Durable and heavy duty steel construction with a 60.3mm tube finished in a matte black powder coat and corrosion-resistant primer
- Heavy duty side protection steps not only improve access to the vehicle cab, but also provide protection to the underside of your vehicle in off road and rugged environments
- Securely attaches to bullbar for strength and durability