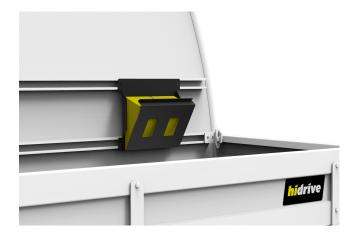

# WHEEL CHOCKS & BRACKET

With stainless steel quick release bracket.

#### **Features & Benefits:**

- Prevents vehicle from rolling when unattended
- Easy to access/store chocks in purpose built bracket

#### **Details:**

 $\ensuremath{\,ullet}$  Compatibility Ute, Trailer

○ Warranty 12 Month

manufacturers warranty

**VIEW ONLINE** 