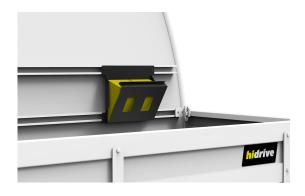

# WHEEL CHOCKS & BRACKET

With stainless steel quick release bracket.

#### **Features & Benefits:**

- Prevents vehicle from rolling when unattended
- Easy to access/store chocks in purpose built bracket

#### **Details:**

 $\ensuremath{\,ullet}$  Compatibility Ute, Trailer

○ Warranty 12 Month

manufacturers warranty

**VIEW ONLINE** 