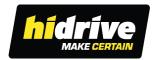

## REAR FIXED STEP, 500X25MM

Hi-vis safety colour. Fitted in place of towball. Assists safe access to rear tray area and rear roof accessories.

## **Features & Benefits:**

- Customised step attached to underbody
- High visibility yellow for added safety
- Fitted over tow ball