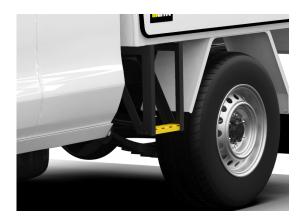

## GEN2 SIDE STEP, UNDERBODY

Safety step fitted below tray with anti-slip tread section. Suited to single and extra cab vehicles.

## **Features & Benefits:**

- Suits single/extra cab
- Hidrive Gen 2 Side Steps suitable to Single or Extra Cab Ute Service Bodies, is a rigid side step option providing easy and safe access to roof bars and other roof mounted accessories
- Available in two size options, 215mm wide suited to Extra Cab Vehicles and 336mm wide suited to Single Cab Vehicles
- Single fixed step, overall height of 350mm

## **Details:**

○ Compatibility Ute, Trailer

○ Warranty 12 Months

**VIEW ONLINE** 

GEN2 SIDE STEP, UNDERBODY 215mm (extra cab vehicle)

GEN2 SIDE STEP, UNDERBODY 336mm (single cab vehicle)

Chat with one of our helpful Mobile Workspace Specialists.