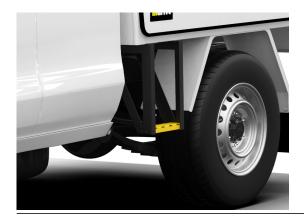

## GEN2 SIDE STEP, UNDERBODY

Safety step fitted below tray with anti-slip tread section. Suited to single and extra cab vehicles.

## **Features & Benefits:**

- Suits single/extra cab
- Hidrive Gen 2 Side Steps suitable to Single or Extra Cab Ute Service Bodies, is a rigid side step option providing easy and safe access to roof bars and other roof mounted accessories
- Available in two size options, 215mm wide suited to Extra Cab Vehicles and 336mm wide suited to Single Cab Vehicles
- Single fixed step, overall height of 350mm

## **Details:**

○ Compatibility Ute, Trailer

○ Warranty 12 Months

**VIEW ONLINE** 

GEN2 SIDE STEP, UNDERBODY 215mm (extra cab vehicle)

GEN2 SIDE STEP, UNDERBODY 336mm (single cab vehicle)

Chat with one of our helpful Mobile Workspace Specialists.