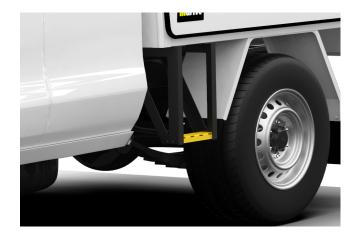

## GEN2 SIDE STEP, UNDERBODY

Safety step fitted below tray with anti-slip tread section. Suited to single and extra cab vehicles.

## **Features & Benefits:**

- Suits single/extra cab
- Hidrive Gen 2 Side Steps suitable to Single or Extra Cab Ute Service Bodies, is a rigid side step option providing easy and safe access to roof bars and other roof mounted accessories
- Available in two size options, 215mm wide suited to Extra Cab Vehicles and 336mm wide suited to Single Cab Vehicles
- Single fixed step, overall height of 350mm

## **Details:**

○ Compatibility Ute, Trailer

○ Warranty 12 Months

**VIEW ONLINE** 

GEN2 SIDE STEP, UNDERBODY 215mm (extra cab vehicle)

GEN2 SIDE STEP, UNDERBODY 336mm (single cab vehicle)

Chat with one of our helpful Mobile Workspace Specialists.