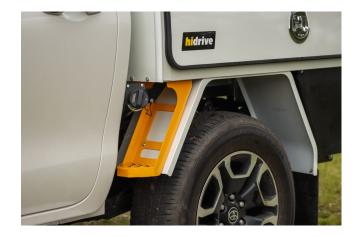

## GEN2 SIDE STEP, UNDERBODY DUAL CAB

Safety step fitted below tray with anti-slip tread section. Suited to dual cab vehicles.

## Features & Benefits:

- Suits dual cab
- Hidrive Gen 2 Side Step suitable to Dual Cab Ute Service Bodies is a low profile side step option offering easy and improved access to roof bars and other roof mounted accessories
- Smart design tapered to suit Hidrive service body mudguard
- Only compatible with Dual Cab, Toyota Hilux, Ford Ranger, Isuzu DMAX and Mazda BT50
- Single fixed step, overall height of 330mm