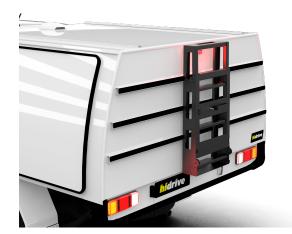

## ACCESS LADDER

Foldable, rear-mounted roof access ladder.

## Features & Benefits:

- Hidrive Rear Mount Access Ladder is a fold down step option that can be fitted to the rear of any ute service body with 2 doors (no rear door) or a rear ledge (150mm of tray) providing access to service body roof storage space
- Available in one height option, 875mm, designed to suit all ute service body heights (850, 900, 1000) whilst maintaining visibility of rear high mount brake light when mounted rear centre
- Even and safe step tread spacing of approx. 260mm
- Bottom run will be approximately 500mm off the ground - dependent of your vehicle and after market suspension etc
- One-hand operation unlocking and simple slam latch lock with spring bolt with stainless steel sticker for smooth locking
- Integrated grab handles handle cut-outs and integrated round tube to provide better grip enables three points of contact while using the access ladder
- Tread teeth cut into all steps for improved grip
- Rigid steel construction and powdercoated finish to ensure long term durability