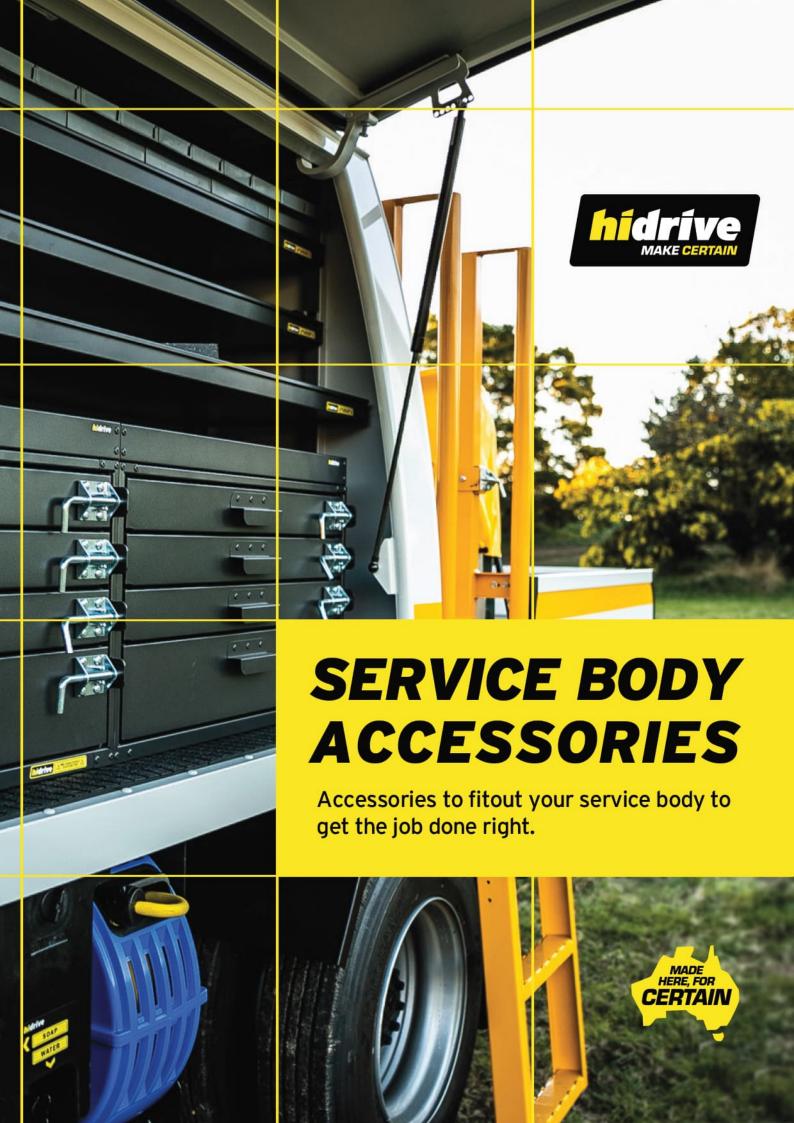

## ACCESS LADDER

Foldable, rear-mounted roof access ladder.

## Features & Benefits:

- Hidrive Rear Mount Access Ladder is a fold down step option that can be fitted to the rear of any ute service body with 2 doors (no rear door) or a rear ledge (150mm of tray) providing access to service body roof storage space
- Available in one height option, 875mm, designed to suit all ute service body heights (850, 900, 1000) whilst maintaining visibility of rear high mount brake light when mounted rear centre
- Even and safe step tread spacing of approx. 260mm
- Bottom run will be approximately 500mm off the ground - dependent of your vehicle and after market suspension etc
- One-hand operation unlocking and simple slam latch lock with spring bolt with stainless steel sticker for smooth locking
- Integrated grab handles handle cut-outs and integrated round tube to provide better grip enables three points of contact while using the access ladder
- Tread teeth cut into all steps for improved grip
- Rigid steel construction and powdercoated finish to ensure long term durability