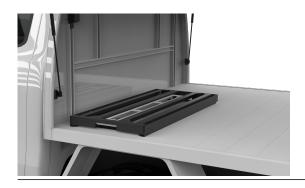

# ONE-CLICK MEDIUM DUTY SLIDES W460 x L640mm

#### ONE-CLICK MEDIUM DUTY SLIDES W460 x L810mm

### ONE-CLICK MEDIUM DUTY SLIDES W460 x L1050mm