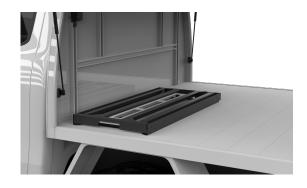

# ONE-CLICK MEDIUM DUTY SLIDES W460 x L640mm

#### ONE-CLICK MEDIUM DUTY SLIDES W460 x L810mm

### ONE-CLICK MEDIUM DUTY SLIDES W460 x L1050mm