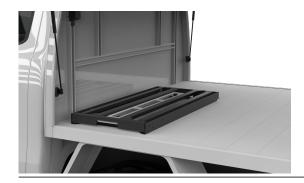

# ONE-CLICK MEDIUM DUTY SLIDES

Compatible with Hidrive One-Click system. Improves the organisation and accessibility of your mobile workspace.

#### **Features & Benefits:**

- The One-Click Medium Duty Slide range is a versatile internal fitout option designed to improve the organisation and accessibility of your mobile workspace
- Compatible with the Hidrive internal fit-out range, predominately the One-Click system, using the same sizing profile as vehicle drawers, parts cabinets and shelving to create a seamless fit-out solution
- Side attachment holes align with One-Click accessories for easy mounting vehicle drawer and parts cabinets on top of slide
- Easy to use One-Click style locking bar, allows for single hand operation
- Lock-In/Lock-out slide mechanism to ensure safe and reliable work area/surface
- Compatible with all Hidrive Service Body Options, including Tool Canopys - 520mm long side operation slides (42030028 / 42030031)
- Slide extension of up to 75% of overall length to provide maximum use of space and accessibility to slide mounted/stored equipment
- Rigid steel construction and powdercoated finish to ensure long-term durability
- Slide is fitted with sealed encased ball

- bearings to ensure long-lasting smooth operation
- Range of compatible One-Click Medium Duty Slide accessory, including Fridge Restraint and Work Bench tops, see Related Products for more information