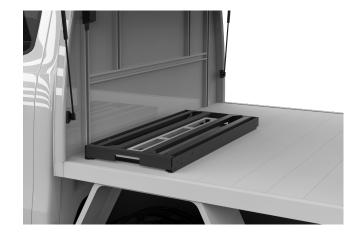

# ONE-CLICK MEDIUM DUTY SLIDES W460 x L640mm

#### ONE-CLICK MEDIUM DUTY SLIDES W460 x L810mm

### ONE-CLICK MEDIUM DUTY SLIDES W460 x L1050mm