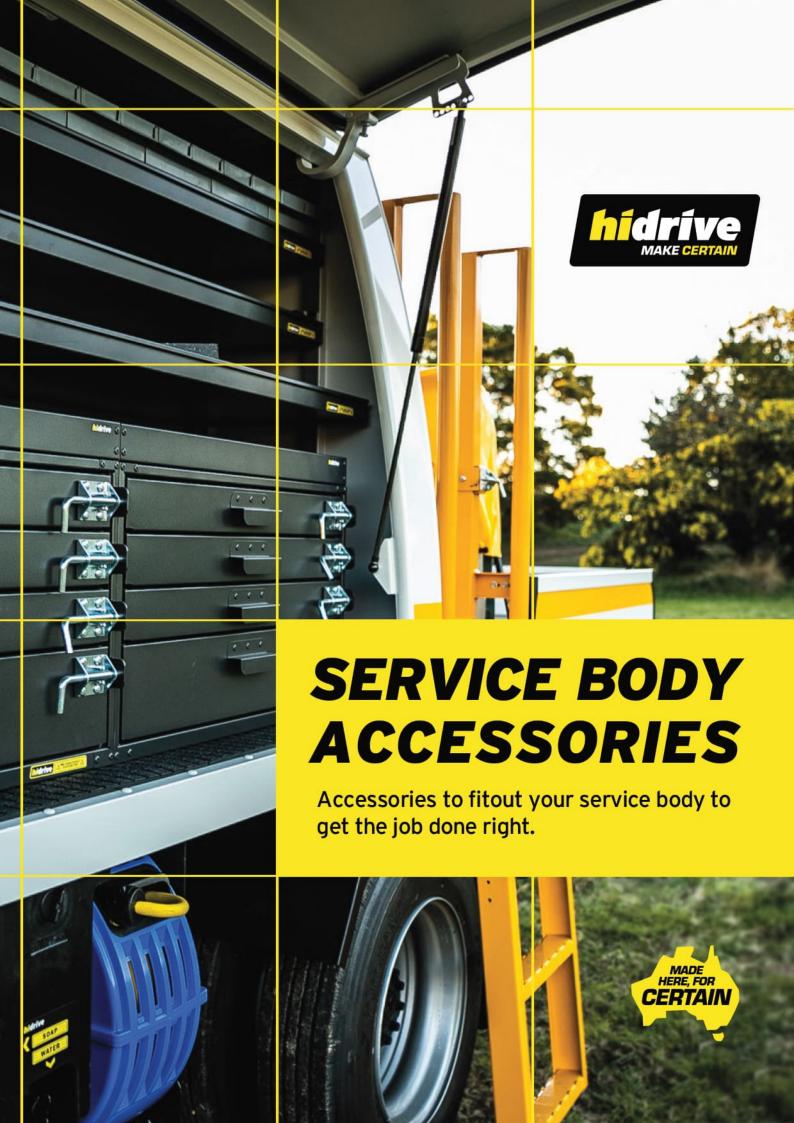

# ONE-CLICK MEDIUM DUTY SLIDES

Compatible with Hidrive One-Click system. Improves the organisation and accessibility of your mobile workspace.

#### **Features & Benefits:**

- The One-Click Medium Duty Slide range is a versatile internal fitout option designed to improve the organisation and accessibility of your mobile workspace
- Compatible with the Hidrive internal fit-out range, predominately the One-Click system, using the same sizing profile as vehicle drawers, parts cabinets and shelving to create a seamless fit-out solution
- Side attachment holes align with One-Click accessories for easy mounting vehicle drawer and parts cabinets on top of slide
- Easy to use One-Click style locking bar, allows for single hand operation
- Lock-In/Lock-out slide mechanism to ensure safe and reliable work area/surface
- Compatible with all Hidrive Service Body Options, including Tool Canopys - 520mm long side operation slides (42030028 / 42030031)
- Slide extension of up to 75% of overall length to provide maximum use of space and accessibility to slide mounted/stored equipment
- Rigid steel construction and powdercoated finish to ensure long-term durability
- Slide is fitted with sealed encased ball

- bearings to ensure long-lasting smooth operation
- Range of compatible One-Click Medium Duty Slide accessory, including Fridge Restraint and Work Bench tops, see Related Products for more information