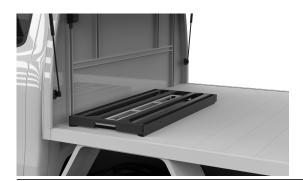

# ONE-CLICK MEDIUM DUTY SLIDES

Compatible with Hidrive One-Click system. Improves the organisation and accessibility of your mobile workspace.

#### **Features & Benefits:**

- The One-Click Medium Duty Slide range is a versatile internal fitout option designed to improve the organisation and accessibility of your mobile workspace
- Compatible with the Hidrive internal fit-out range, predominately the One-Click system, using the same sizing profile as vehicle drawers, parts cabinets and shelving to create a seamless fit-out solution
- Side attachment holes align with One-Click accessories for easy mounting vehicle drawer and parts cabinets on top of slide
- Easy to use One-Click style locking bar, allows for single hand operation
- Lock-In/Lock-out slide mechanism to ensure safe and reliable work area/surface
- Compatible with all Hidrive Service Body Options, including Tool Canopys - 520mm long side operation slides (42030028 / 42030031)
- Slide extension of up to 75% of overall length to provide maximum use of space and accessibility to slide mounted/stored equipment
- Rigid steel construction and powdercoated finish to ensure long-term durability
- Slide is fitted with sealed encased ball

- bearings to ensure long-lasting smooth operation
- Range of compatible One-Click Medium Duty Slide accessory, including Fridge Restraint and Work Bench tops, see Related Products for more information