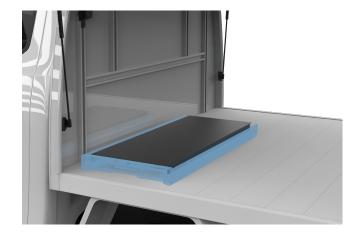

## **WORK BENCH TOP**

To suit all variants of One-Click medium duty slides. Each One-Click medium duty slide has a compatible work bench top option, creating a uniform and organised mobile workspace.

## **Features & Benefits:**

- Work Bench Top inserts have a flush profile meaning they do not increase the height of the slide, this make them a great addition to any fit-out
- Compatible with all One-Click Vehicle Drawer options, a One-Click Medium Duty Slide/Work Bench Top Combo can be installed under a vehicle drawer creating a great storage and workspace area
- Rigid aluminium construction and powdercoated finish to ensure long-term durability