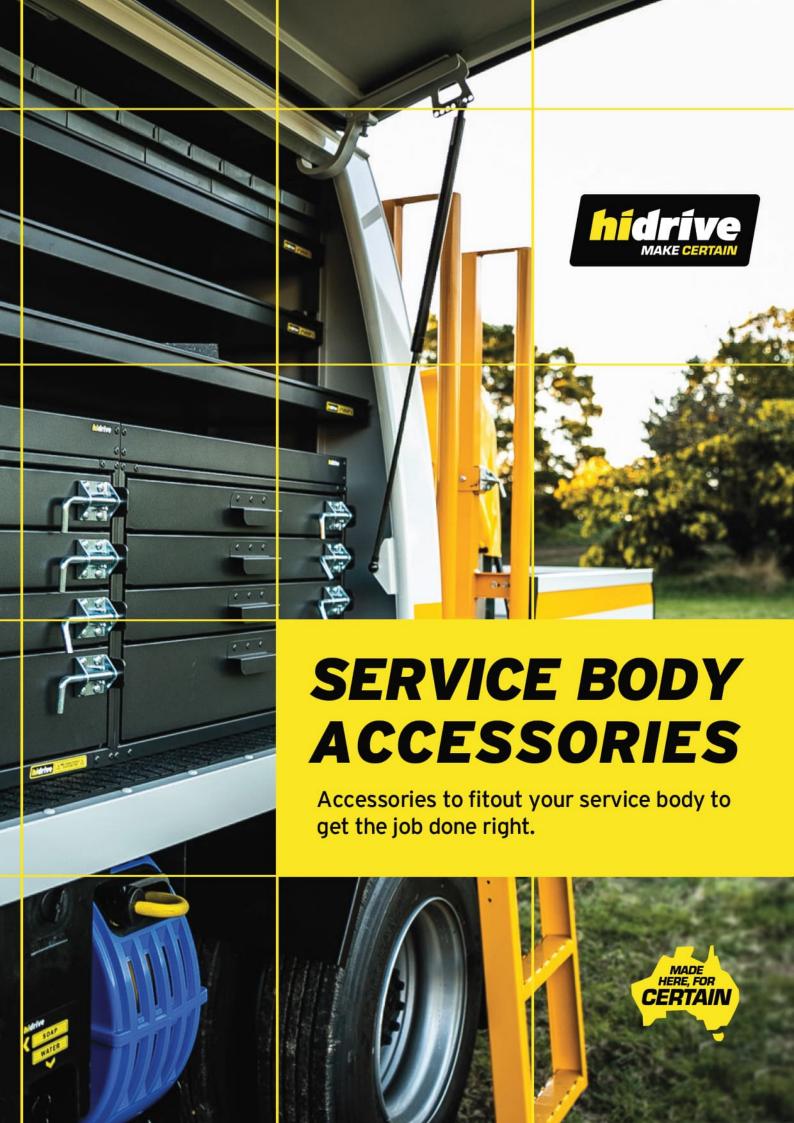

# FRIDGE TRANSIT BAGS

Engel fridge bags protect fridges whilst on the worksite and in transit.

#### Features & Benefits:

 Transit bags not only protect Your Engel Fridge/Freezer with a layer of insulation, but they also offer a heavy-duty foil layer on the inner side that reflects direct sunlight and long wave radiation. High quality gray canvas outer layer comes with an accessory pocket and vents. The bag covers the entire unit and is easy to open. Simply unzip the bag on top. The bags work with the corresponding transit slide locks. Breathing holes are built into the compressor to avoid overheating

### FRIDGE TRANSIT BAGS 38L Fridge or Freezer

FRIDGE TRANSIT BAGS 39L/40L Combi Fridge Freezer