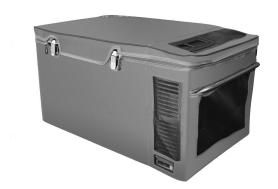

# FRIDGE TRANSIT BAGS

Engel fridge bags protect fridges whilst on the worksite and in transit.

#### Features & Benefits:

 Transit bags not only protect Your Engel Fridge/Freezer with a layer of insulation, but they also offer a heavy-duty foil layer on the inner side that reflects direct sunlight and long wave radiation. High quality gray canvas outer layer comes with an accessory pocket and vents. The bag covers the entire unit and is easy to open. Simply unzip the bag on top. The bags work with the corresponding transit slide locks. Breathing holes are built into the compressor to avoid overheating