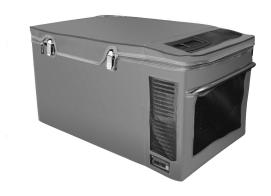

# FRIDGE TRANSIT BAGS

Engel fridge bags protect fridges whilst on the worksite and in transit.

#### Features & Benefits:

 Transit bags not only protect Your Engel Fridge/Freezer with a layer of insulation, but they also offer a heavy-duty foil layer on the inner side that reflects direct sunlight and long wave radiation. High quality gray canvas outer layer comes with an accessory pocket and vents. The bag covers the entire unit and is easy to open. Simply unzip the bag on top. The bags work with the corresponding transit slide locks. Breathing holes are built into the compressor to avoid overheating