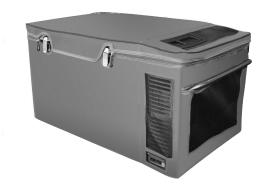

# FRIDGE TRANSIT BAGS

Engel fridge bags protect fridges whilst on the worksite and in transit.

#### Features & Benefits:

 Transit bags not only protect Your Engel Fridge/Freezer with a layer of insulation, but they also offer a heavy-duty foil layer on the inner side that reflects direct sunlight and long wave radiation. High quality gray canvas outer layer comes with an accessory pocket and vents. The bag covers the entire unit and is easy to open. Simply unzip the bag on top. The bags work with the corresponding transit slide locks. Breathing holes are built into the compressor to avoid overheating

## FRIDGE TRANSIT BAGS 57L/60L Combi Fridge Freezer

FRIDGE TRANSIT BAGS 75L/80L Combi Fridge Freezer

Chat with one of our helpful Mobile Workspace Specialists.

- **→ 1300 350 625**
- → team.aus@hidrive.com.au
- → hidrive.com.au