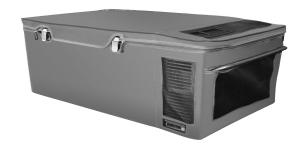

# FRIDGE TRANSIT BAGS

Engel fridge bags protect fridges whilst on the worksite and in transit.

#### Features & Benefits:

 Transit bags not only protect Your Engel Fridge/Freezer with a layer of insulation, but they also offer a heavy-duty foil layer on the inner side that reflects direct sunlight and long wave radiation. High quality gray canvas outer layer comes with an accessory pocket and vents. The bag covers the entire unit and is easy to open. Simply unzip the bag on top. The bags work with the corresponding transit slide locks. Breathing holes are built into the compressor to avoid overheating

### FRIDGE TRANSIT BAGS 38L Fridge or Freezer

FRIDGE TRANSIT BAGS 39L/40L Combi Fridge Freezer