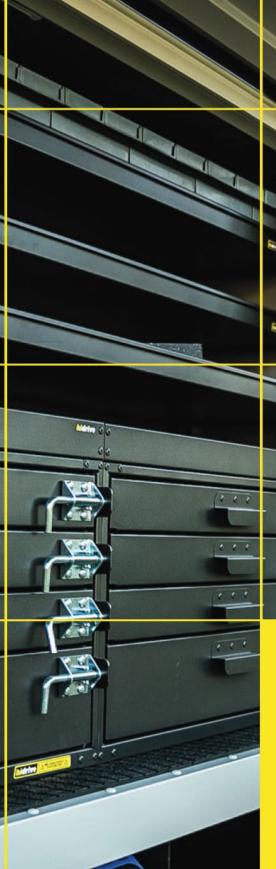

Accessories to fitout your service body to get the job done right.







## DOMETIC DRAWER FRIDGE, 30L

Compact drawer fridge with adjustable temperature from -2 deg to +12 deg.

## Features & Benefits:

- Dometic Drawer Fridges offer convenient access with an easy-pull drawer on roller bearing slides no fridge slide required
- Compact design allows for refrigeration to be easily included in your service body fitout
- Compressor comes mounted to the rear of the fridge but can be relocated to the side of the unit
- 100AH dual battery / 3.4 amp draw means your battery will run the fridge for approx 38 hours without charging or running your battery system flat
- Temperature control with continuously variable thermostat improves efficiency
- Dual battery (or solar panel) is required t