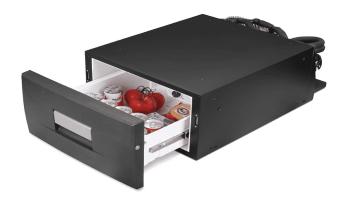

## DOMETIC DRAWER FRIDGE, 30L

Compact drawer fridge with adjustable temperature from -2 deg to +12 deg.

## Features & Benefits:

- Dometic Drawer Fridges offer convenient access with an easy-pull drawer on roller bearing slides no fridge slide required
- Compact design allows for refrigeration to be easily included in your service body fitout
- Compressor comes mounted to the rear of the fridge but can be relocated to the side of the unit
- 100AH dual battery / 3.4 amp draw means your battery will run the fridge for approx 38 hours without charging or running your battery system flat
- Temperature control with continuously variable thermostat improves efficiency
- Dual battery (or solar panel) is required to run fridge
- User friendly unlocking and opening with single movement one hand operation
- Cools at temperature range -2 to +12 degrees celsius