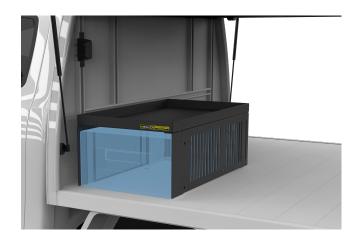

## DRAWER FRIDGE PROTECTION BARRIERS

Protect drawer fridge on the worksite and whilst in transit.

## Features & Benefits:

- Strong construction provides full protection of your valuable equipment
- Allows necessary airflow
- Stackable to cater for multiple fridges
- Compatible with Hidrive One-Click drawers

## **Details:**

- <sup>☉</sup> Compatibility Ute, Trailer
- ♡ Warranty 12 Months

**VIEW ONLINE** 

Chat with one of our helpful Mobile Workspace Specialists.