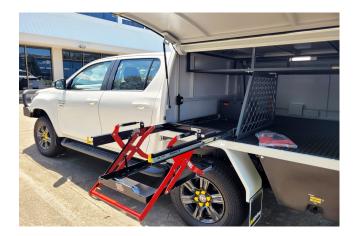

## DROPDOWN FRIDGE SLIDE

Provides a safe and easily accessible fridge height.

Clearview Easy Slide® shown.

## Features & Benefits:

- Drop-down fridge slide allows you to easily slide your fridge or freezer in and out of your vehicle or outdoor kitchen setup
- Securely holds and protects your fridge while in transit, and provides easy access to food and drinks
- 'Drop-down' means the slide can be lowered for easier access, then raised back up to its original position for storage
- The Cable Saver protects your portable fridge cable from getting caught or jammed in the bearing runner of your fridge slides by keeping them up and out of the way
- The Clearview Cable Saver attaches securely to your fridge slide with its strong magnetised base