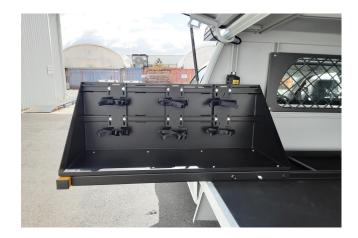

## SIDEWAYS GAS BOTTLE SLIDE

Ergonomic slide out gas bottle restraint to allow safe access to gas bottles using a One-Click slide feature.

## **Options:**

- One-Click Slide: W460 x L1050mm
- Holds 3 x 300mm gas bottles
- W460 x L640mm
- Holds 2 x 300mm gas bottles

## **Features & Benefits:**

• Enables efficient use of space, utilising the centre area