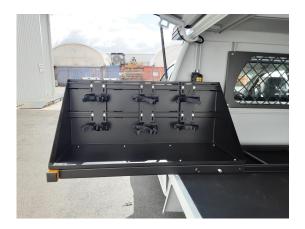

## SIDEWAYS GAS BOTTLE SLIDE

Ergonomic slide out gas bottle restraint to allow safe access to gas bottles using a One-Click slide feature.

## **Options:**

- One-Click Slide: W460 x L1050mm
- Holds 3 x 300mm gas bottles
- W460 x L640mm
- Holds 2 x 300mm gas bottles

## **Features & Benefits:**

• Enables efficient use of space, utilising the centre area