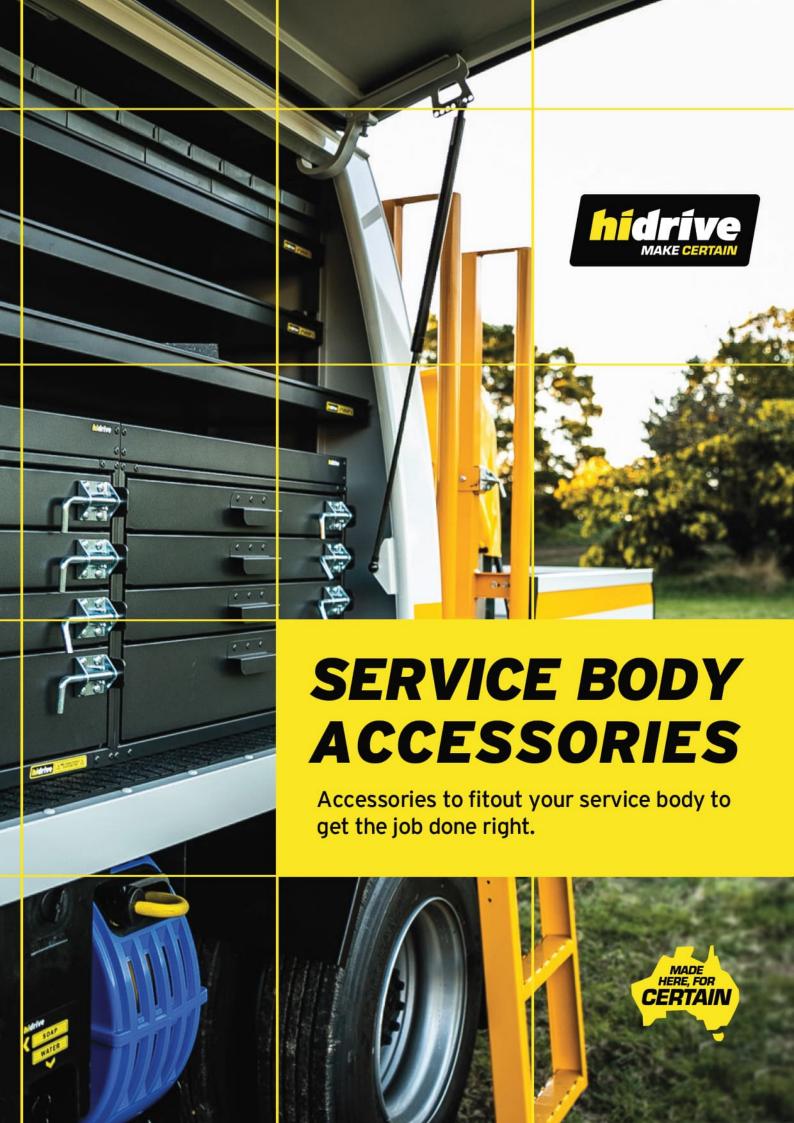

## SIDEWAYS GAS BOTTLE SLIDE

Ergonomic slide out gas bottle restraint to allow safe access to gas bottles using a One-Click slide feature.

## **Options:**

- One-Click Slide: W460 x L1050mm
- Holds 3 x 300mm gas bottles
- W460 x L640mm
- Holds 2 x 300mm gas bottles

## **Features & Benefits:**

• Enables efficient use of space, utilising the centre area