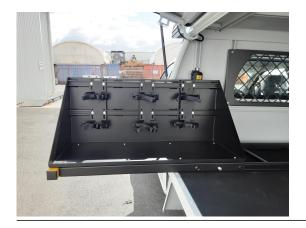

## SIDEWAYS GAS BOTTLE SLIDE

Ergonomic slide out gas bottle restraint to allow safe access to gas bottles using a One-Click slide feature.

## **Options:**

- One-Click Slide: W460 x L1050mm
- Holds 3 x 300mm gas bottles
- W460 x L640mm
- Holds 2 x 300mm gas bottles

## **Features & Benefits:**

• Enables efficient use of space, utilising the centre area

## **Details:**

○ Compatibility Ute, Trailer, Truck

○ Warranty 12 Months

**VIEW ONLINE** 

SIDEWAYS GAS BOTTLE SLIDE One-Click Slide: W460 x L1050mm

SIDEWAYS GAS BOTTLE SLIDE Holds 3 x 300mm gas bottles

SIDEWAYS GAS BOTTLE SLIDE W460 x L640mm