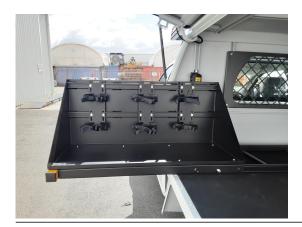

## SIDEWAYS GAS BOTTLE SLIDE

Ergonomic slide out gas bottle restraint to allow safe access to gas bottles using a One-Click slide feature.

## **Options:**

- One-Click Slide: W460 x L1050mm
- Holds 3 x 300mm gas bottles
- W460 x L640mm
- Holds 2 x 300mm gas bottles

## **Features & Benefits:**

• Enables efficient use of space, utilising the centre area

## **Details:**

○ Compatibility Ute, Trailer, Truck

○ Warranty 12 Months

**VIEW ONLINE** 

SIDEWAYS GAS BOTTLE SLIDE One-Click Slide: W460 x L1050mm

SIDEWAYS GAS BOTTLE SLIDE Holds 3 x 300mm gas bottles

SIDEWAYS GAS BOTTLE SLIDE W460 x L640mm