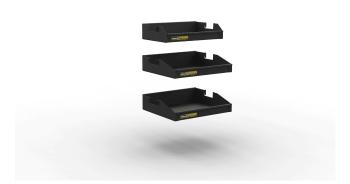

## TOOL CANOPY ADJUSTABLE SHELVING

One-Click adjustable shelves for Tool Canopy and U Canopy service bodies, compatible with One-Click drawers, parts cabinets and parts bin kits (not included).

### **Options:**

- W310mm x variable length
- W410mm x variable length

#### **Features & Benefits:**

- Keep your tools and equipment organised with Hidrive shelving
- Compatible with Hidrive shelving dividers
- Height can be adjusted to suit your needs